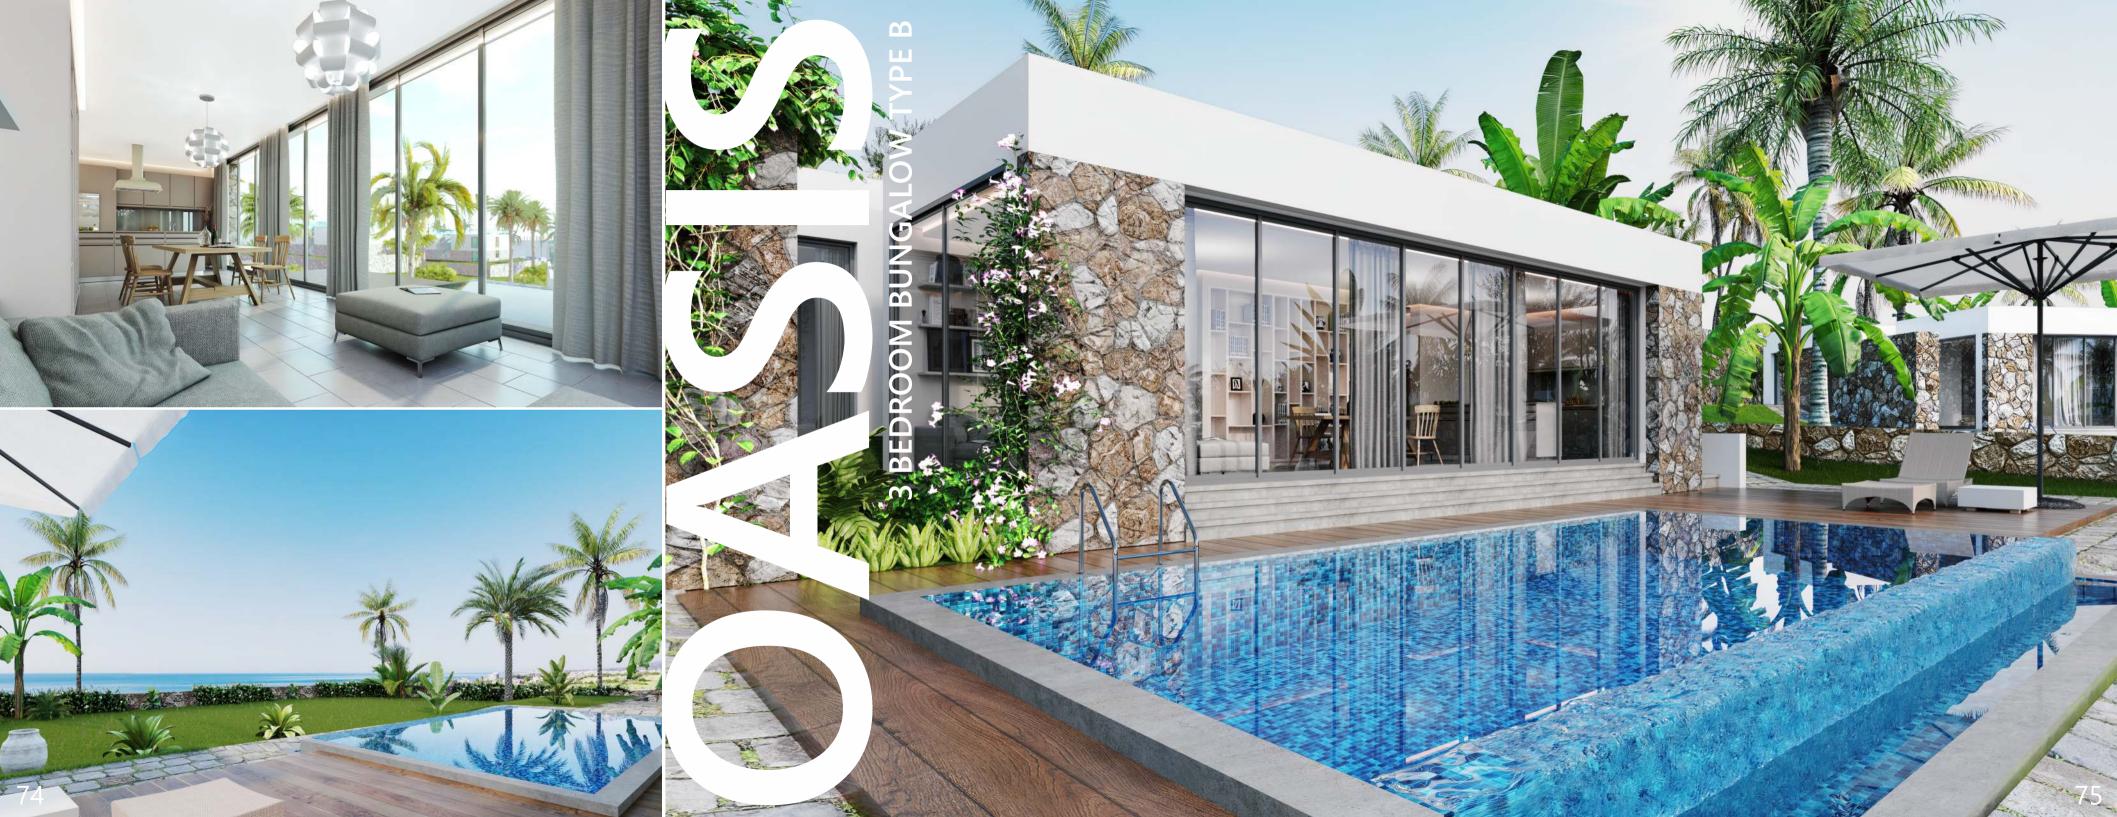

FITNESS

SAUNA

In the foothills of green mountains, where a hiking trail begins at your doorstep, and overlooking the Mediterranean Sea just 700 meters away, lies our new project Oasis.

This full amenity resort is comprised of 174 properties, ranging from garden studio apartments to three-bedroom bungalows.

Residents will enjoy many facilities, including two outdoor swimming pools, gym, sauna, indoor heated pool, as well as restaurant & bar onsite.

Our design intention is to provide comfort and style, whilst embracing the Mediterranean feel and scenery. Thus, the project is set over several terraces, cascading from mountains towards the sea and maximizing the views and privacy.