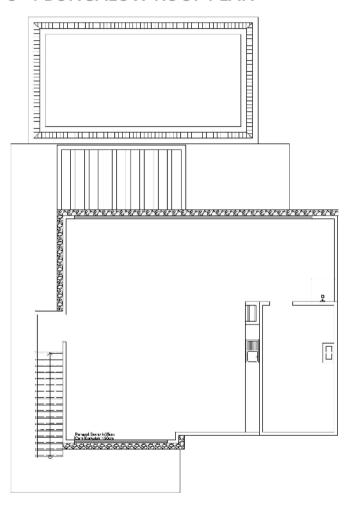

### LIGHTHOUSE

This new seafront project is only moments away from Esentepe beach. The project offers a selection of two and three bedroom garden apartments, penthouses and spacious three to four bedroom bungalows.

Each property in Lighthouse boasts direct sea views, a private pool as well as access to communal facilities including a well-equipped gym and sauna. At Lighthouse you are just five minutes away from the supermarket and the local village of Esentepe which has a great selection of restaurants and markets. Lighthouse is also a perfect spot for golf and tennis lovers with the Korineum Gold & Tennis Club located just five minutes away.