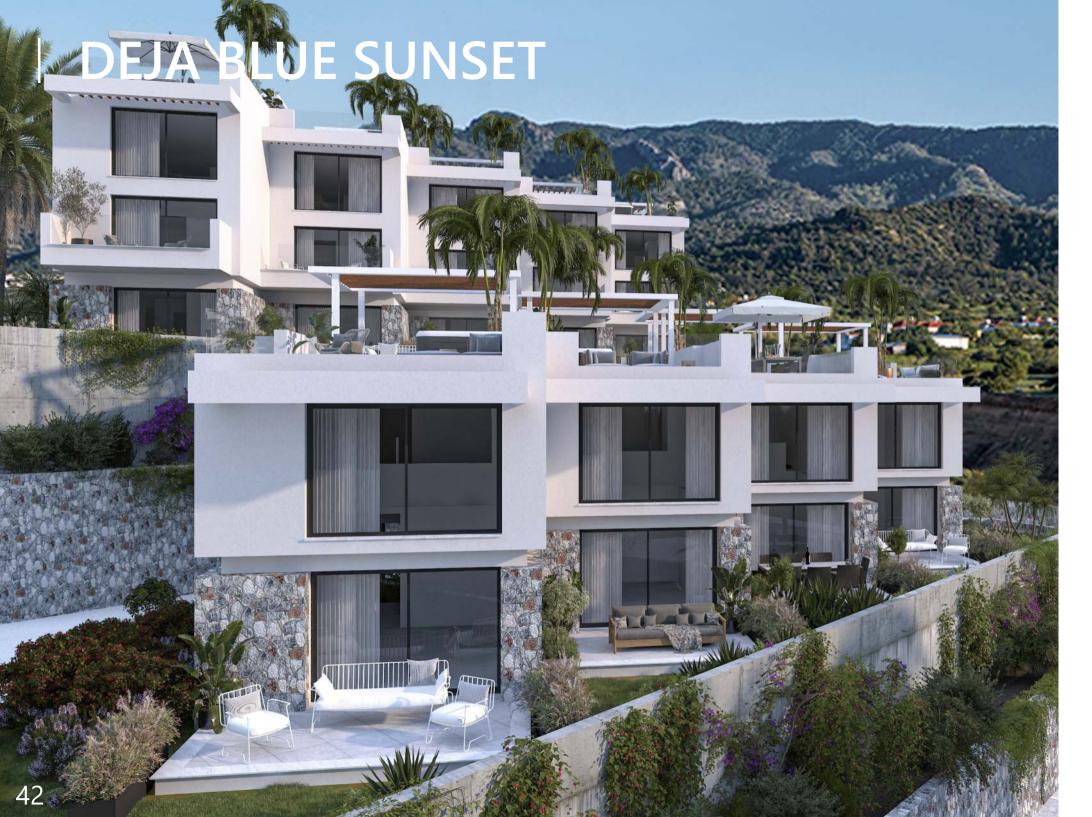

### **DEJA BLUE SUNSET**

When the name says it all: this development is a part of our seafront ecowellness resort Deja blue with a full access to its numerous facilities. At the same time, it is set aside and offers the privacy of a boutique project, in which all 14 units have their own uninterrupted sea and sunset view.

Imagine waking up to the sound of waves and the view of the Mediterranean - in Deja Blue Sunset this can come true. A short walk will take you to the destination of your choice: whether it is the SPA with indoor pool, sauna and treatment rooms, a maintained beach with a beautiful lagoon where the rock formations created a natural swimming pool in the sea, or a seafront a la carte restaurant neighboring a fruit garden and offering breathtaking views.