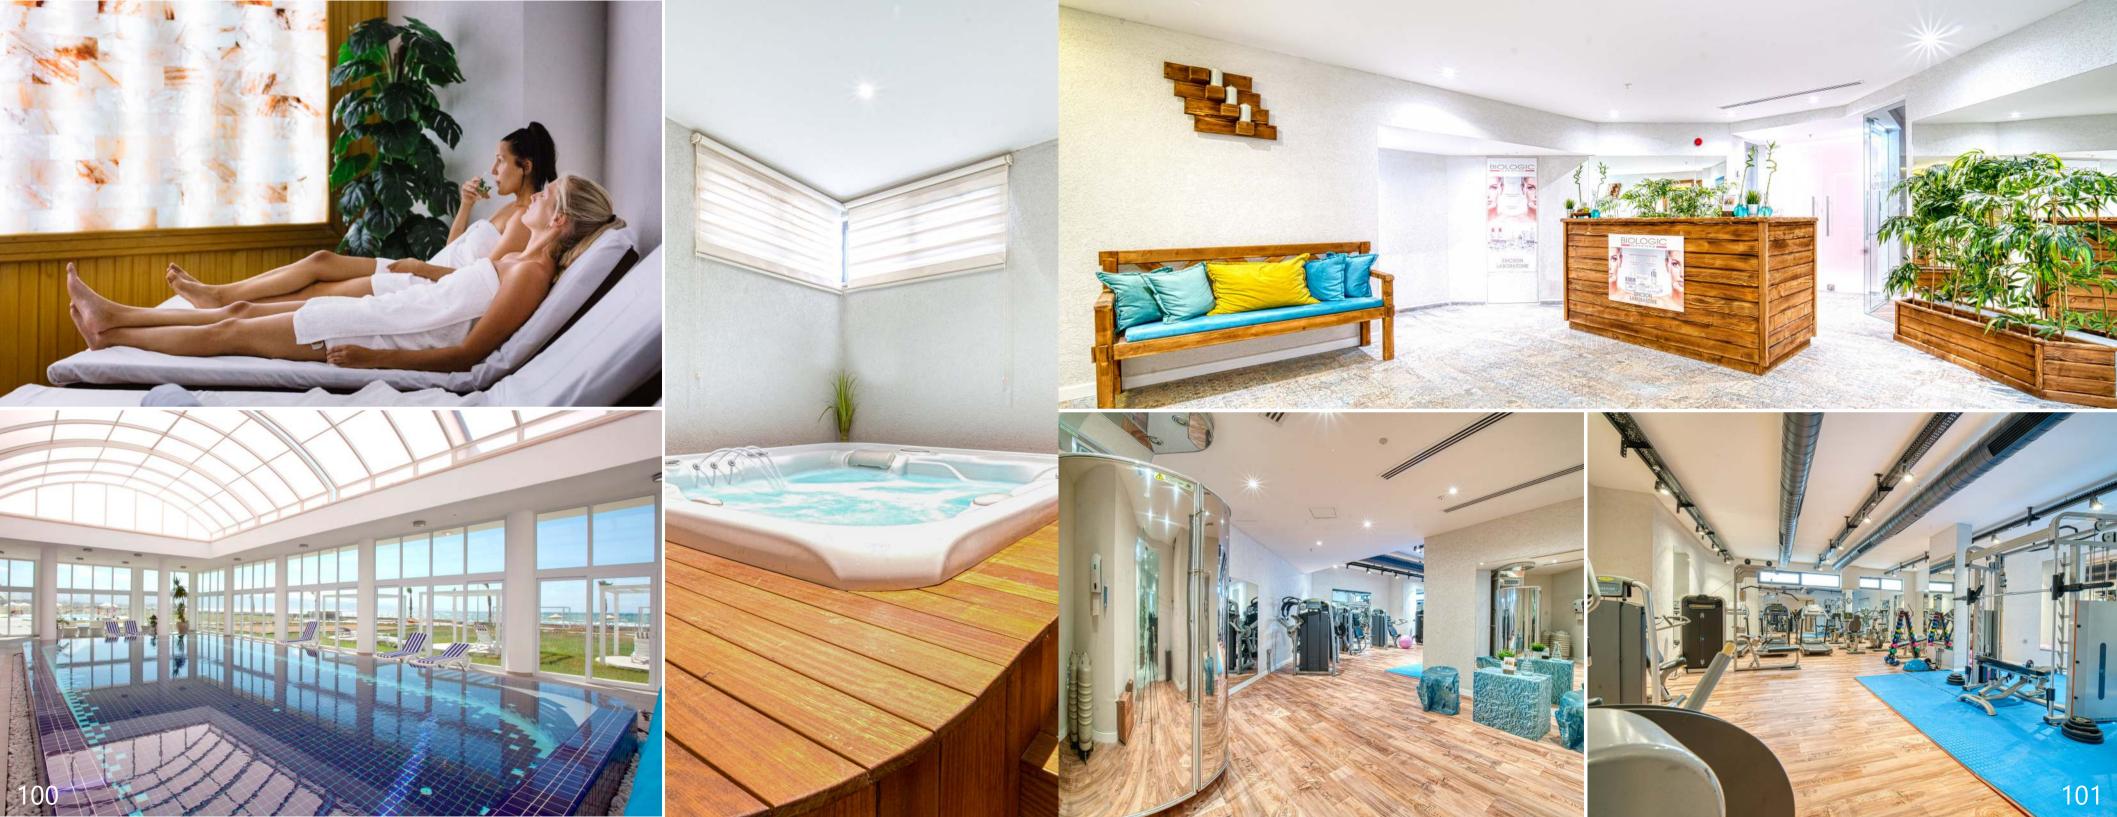

Aphrodite Wellness will offer hotel-like facilities & services including, but not limited to:

- Maintained beach
- Outdoor swimming pools
- Well-equipped modern gym
- Yoga & meditation suites
- Wellness & SPA: sauna, steam room, hammam, jacuzzi & massage therapy
- Indoor heated swimming pool
- Cryo-sauna
- Functional medical centre
- Beauty and anti-ageing centre
- Advanced diagnostics and check-up centre
- Landscaped parks & gardens
- Surfing & Water Sports Club
- Restaurants