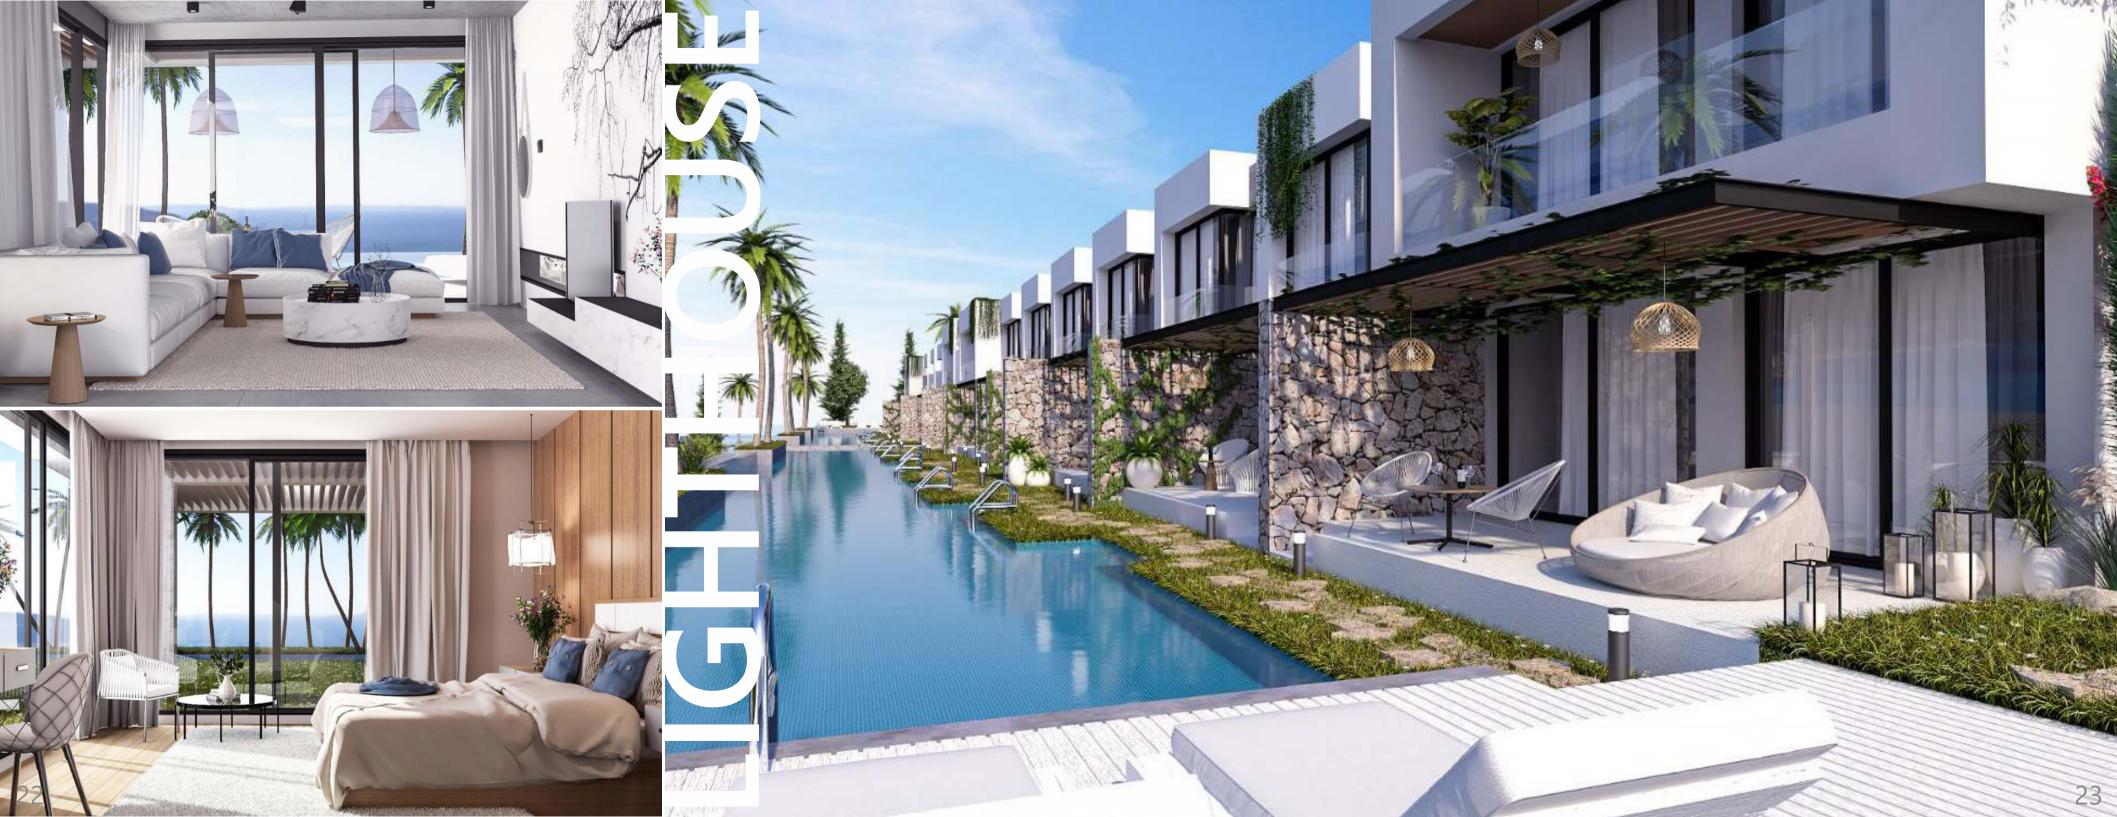

### LIGHTHOUSE

This new seafront project is only moments away from Esentepe beach. The project offers a selection of two and three bedroom garden apartments, penthouses and spacious three to four bedroom bungalows.

Each property in Lighthouse boasts direct sea views, a private pool as well as access to communal facilities including a well-equipped gym and sauna. At Lighthouse you are just five minutes away from the supermarket and the local village of Esentepe which has a great selection of restaurants and markets. Lighthouse is also a perfect spot for golf and tennis lovers with the Korineum Gold & Tennis Club located just five minutes away.