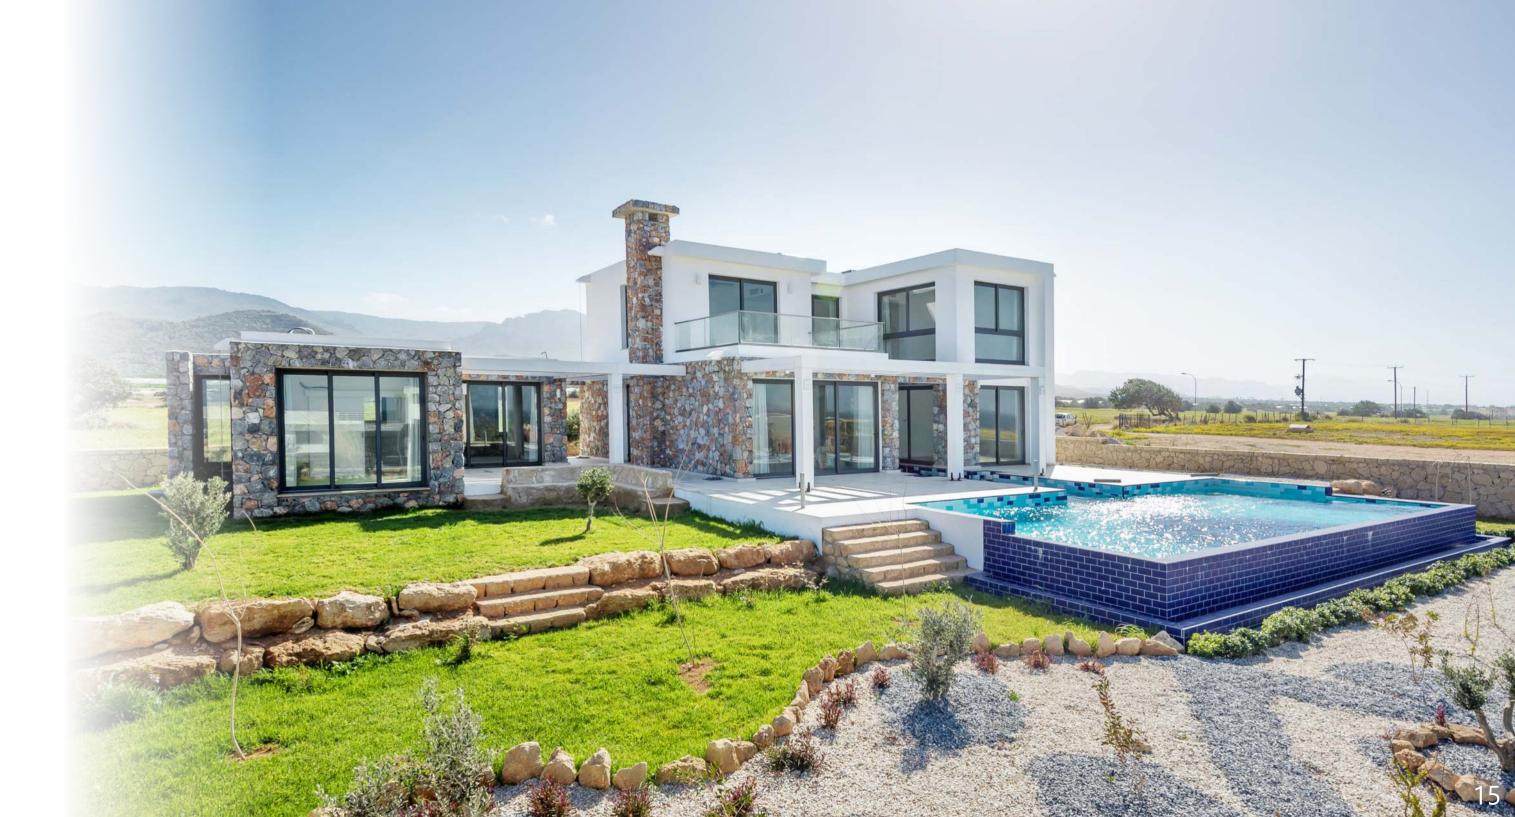

### HORSESHOE BAY VILLAS

Horseshoe Bay is a unique development, featuring beachfront villas with direct and private access to a picture sque bay and fully maintained beach.

Each of these magnificent homes is custom-built to the clients specifications with three to seven bedroom configurations, a 70m2 infinity swimming pool which merges into the architecture and an optional self contained guesthouse.

**SWIMMING POOL** 