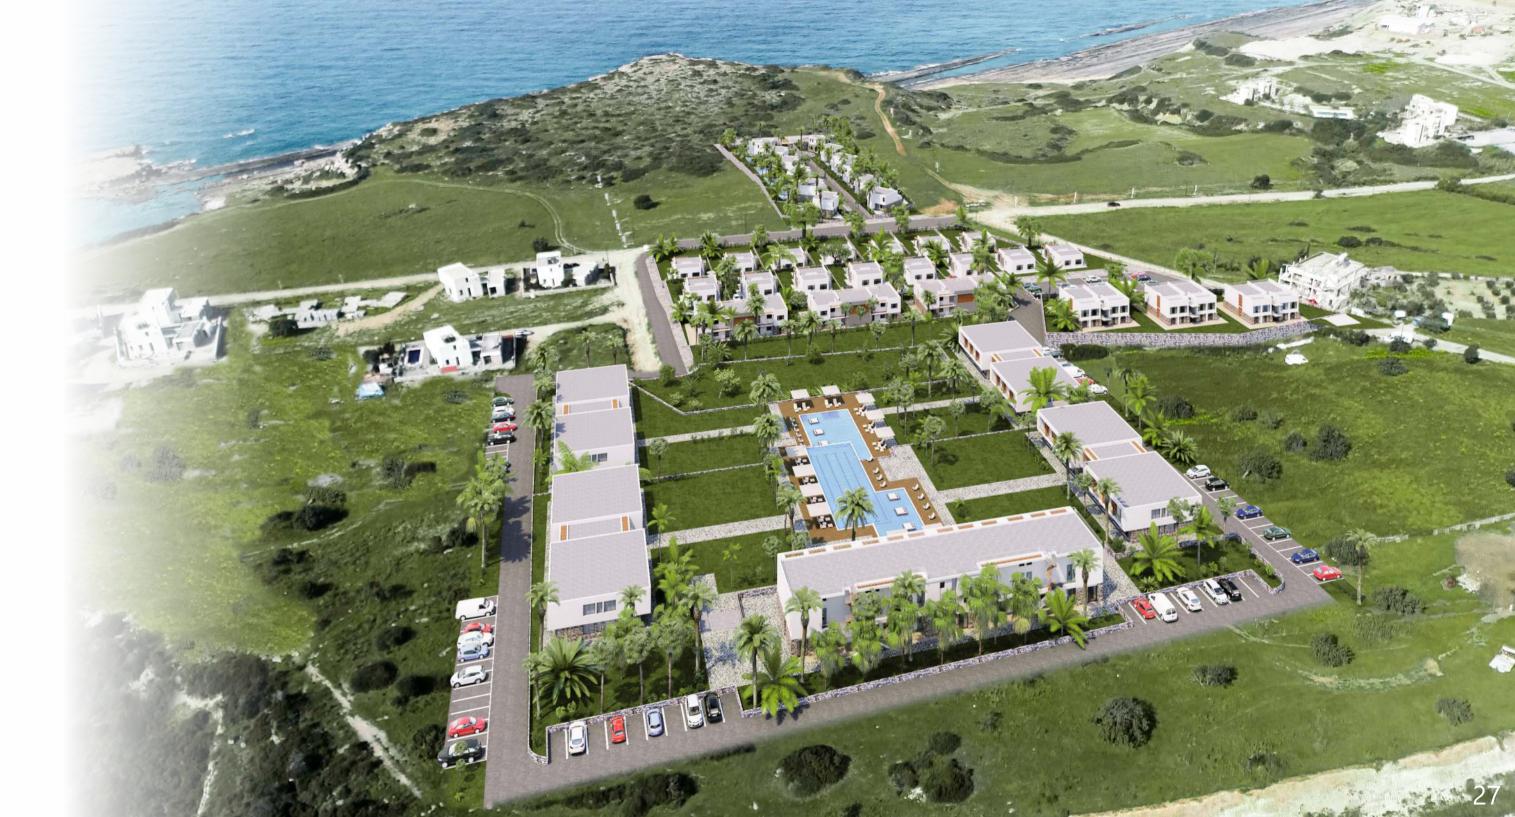

### **BLUEBERRY**

Our new project Blueberry boasts a very convenient yet picturesque location where everything you need is only minutes away: from supermarket and pharmacy to a selection of restaurants and the Mediterranean Sea. Korineum Golf Resort with its Tennis club and maintained beach, as well as the sandy Alagadi Turtle beach are at your disposal nearby as well, whilst Kyrenia city is only a short 15 minutes' drive.

Blueberry offers 26 garden studio units and 26 one-bedroom and two-bedroom penthouse apartments.

Onsite you will find an outdoor swimming pool & gym, and everything else is nearby, making this a perfect location for your new home in Cyprus or a great choice for a vacation home alike.