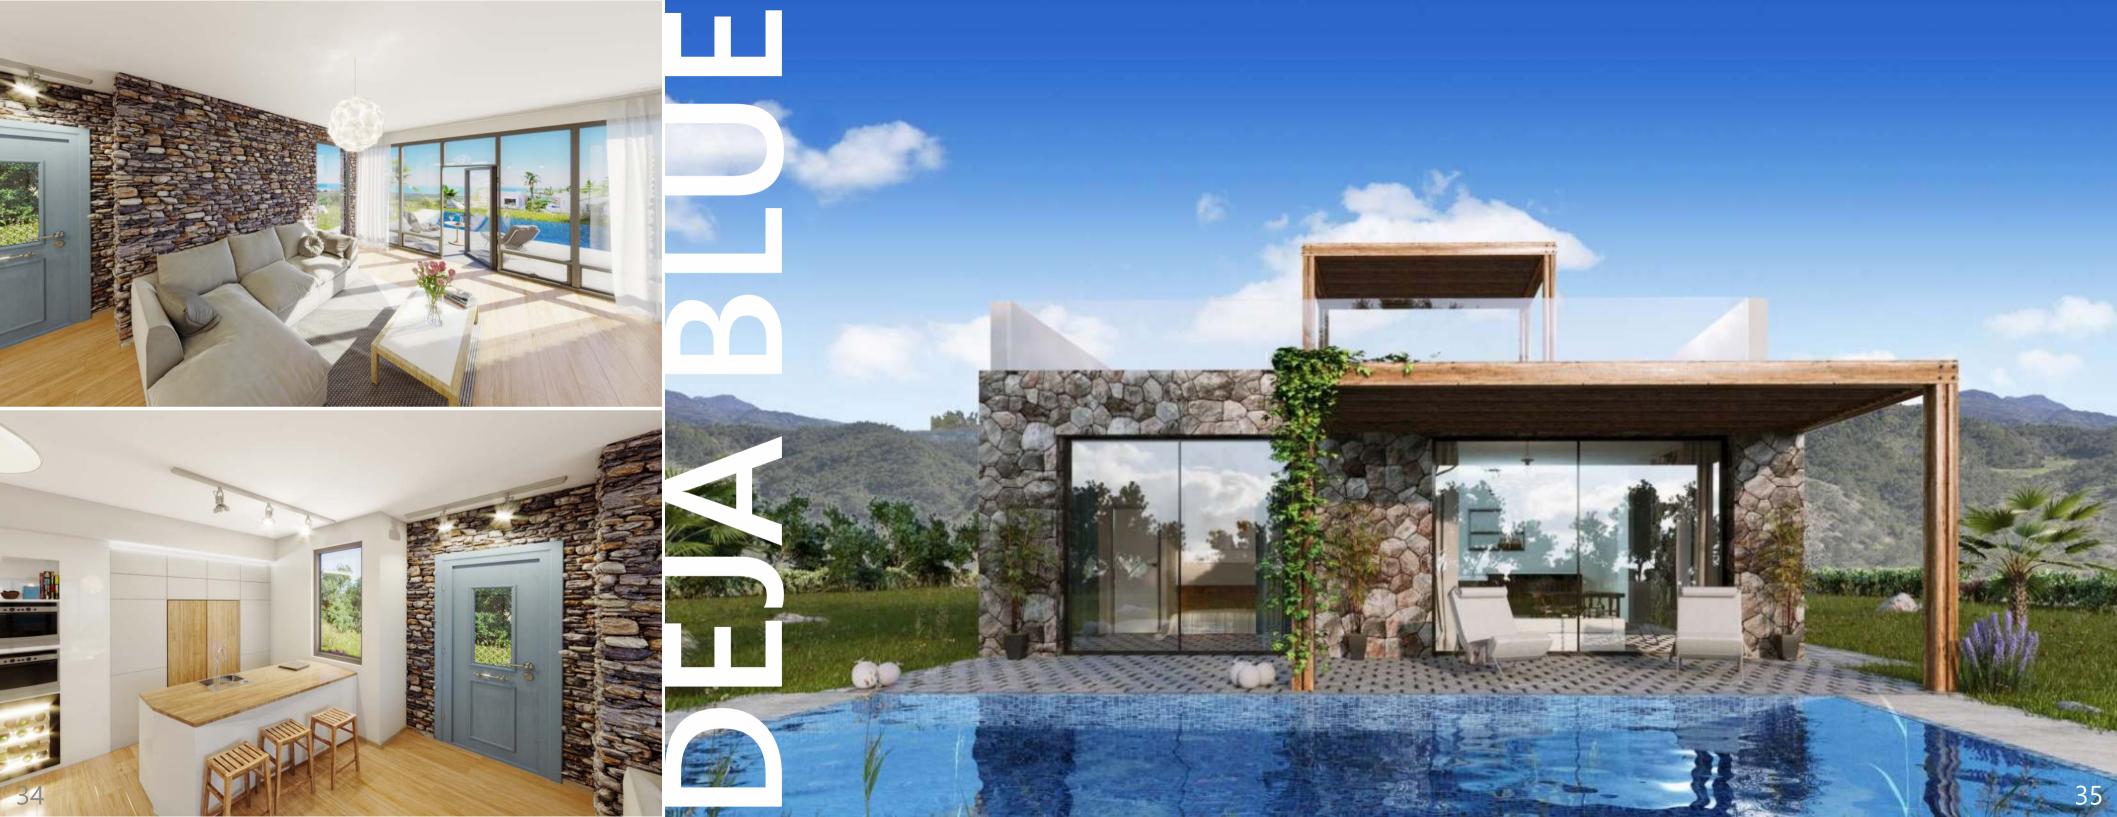

### **DEJA BLUE ECO WELLNESS RESORT**

Deja Blue is a beachfront project on the North coast of Cyprus, the very first resort on the island with the concept of eco-wellness. This development prides itself on its beautiful seafront location, just 100 metres away from the sea with the Kyrenia Mountain range as a backdrop.

At Deja Blue you will find an exceptional range of anti-ageing, rejuvenation and wellness services in addition to its focus on nutrition with foods grown at Deja Blue.

This project enjoys access to its own maintained beach with a beautiful blue lagoon, ideal for swimming and snorkelling. Facilities include spa, fully equipped gym, sauna, indoor heated pool, beach bar, a la carte restaurant and olympic sized communal pool in the main complex.