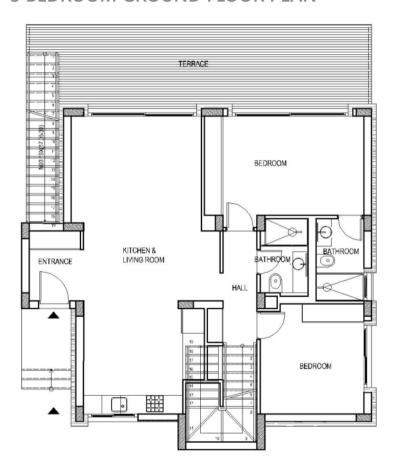

centres with the focus on well-being and antiaging, nature trails, restaurants, and full management services including property letting, airport transfers, car hire and concierge.









### **AQUA VIEW VILLAS**

Aquaview features 14 elegant three bedroom and four bedroom villas, each with its own garden, large rooftop terrace and optional private swimming pool. This boutique project is set over two terraces providing great views of the Mediterranean Sea.

The development is just a short walk from the beach and is set in a breathtaking location just above an untouched bay.







PRIVATE **SWIMMING POOL** 



# AQUA VIEW Villas

#### 4 BEDROOM GROUND FLOOR PLAN



#### 4 BEDROOM FIRST FLOOR PLAN



For illustration purposes only.



# AQUA VIEW Villas

#### 3 BEDROOM GROUND FLOOR PLAN



#### 3 BEDROOM FIRST FLOOR PLAN



For illustration purposes only.



### HORSESHOE BAY VILLAS

Horseshoe Bay is a unique development, featuring beachfront villas with direct and private access to a picture sque bay and fully maintained beach.

Each of these magnificent homes is custom-built to the clients specifications with three to seven bedroom configurations, a 70m2 infinity swimming pool which merges into the architecture and an optional self contained guesthouse.







**SWIMMING POOL** 





### 5 BEDROOM GROUND FLOOR PLAN



### 5 BEDROOM FIRST FLOOR PLAN







### LIGHTHOUSE

This new seafront project is only moments away from Esentepe beach. The project offers a selection of two and three bedroom garden apartments, penthouses and spacious three to four bedroom bungalows.

Ea