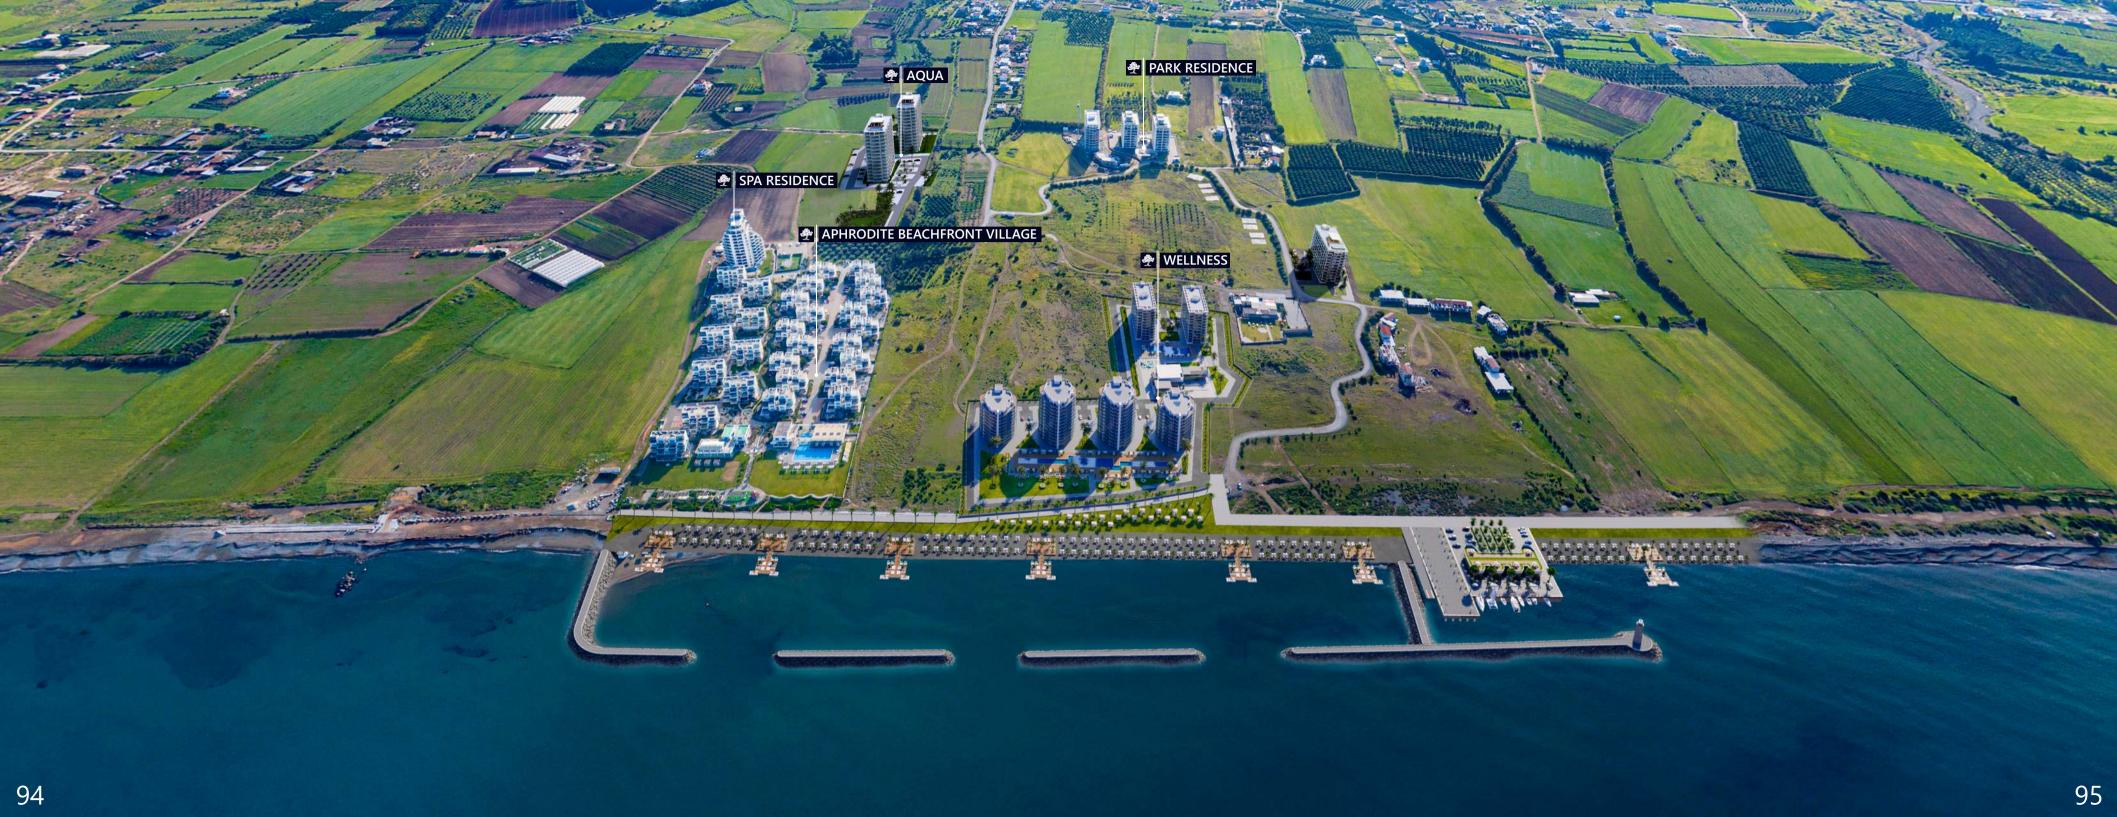

## **APHRODITE BEACHFRONT RESORT**

Aphrodite Beachfront Resort is situated in Gaziveren on the West Coast of North Cyprus, with easy access to towns and amenities. This fully functional resort village features its own beach, beach bar, surf school and water sports club, indoor heated pool, spa, conference centre, restaurants, mini market, mini golf, volleyball, children's play room, yoga studio, club house and onsite management and lettings company.

Guzelyurt is just ten minutes away and is the fourth largest city in North Cyprus. There are many restaurants and shops to enjoy, including the popular Saturday farmers market.

JACUZZI

FITNESS

## **APHRODITE** WELLNESS

Aphrodite Wellness is our most significant project to date comprising 604 units with a range of studio, one, two and three bedroom apartments. Set on the beautiful coastline in Morphou Bay. Aphrodite Wellness will become one of the largest and most advanced wellness and anti-aging centres in the Mediterranean offering a comprehensive range of treatments, facilities and services that are focused on wellbeing and longevity.

Aphrodite Wellness will offer hotel-like facilities & services including, but not limited to:

- Maintained beach
- Outdoor swimming pools
- Well-equipped modern gym
- Yoga & meditation suites
- Wellness & SPA: sauna, steam room, hammam, jacuzzi & massage therapy
- Indoor heated swimming pool
- Cryo-sauna
- Functional medical centre
- Beauty and anti-ageing centre
- Advanced diagnostics and check-up centre
- Landscaped parks & gardens
- Surfing & Water Sports Club
- Restaurants