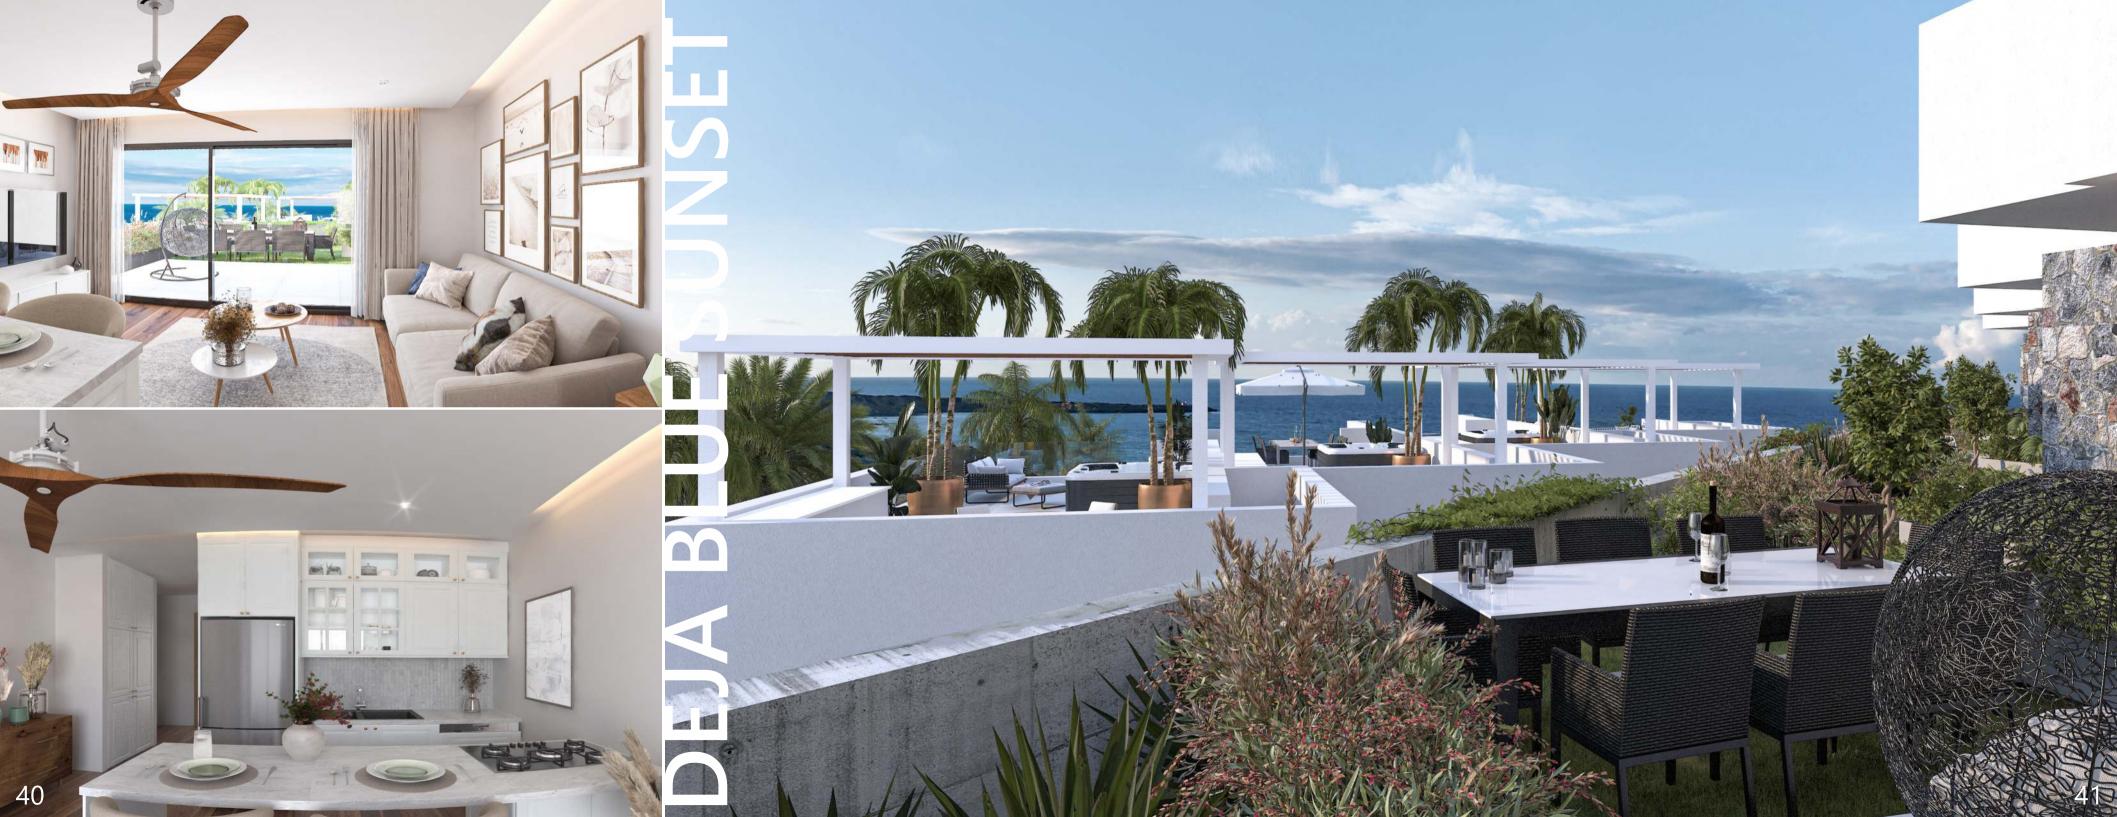

### **DEJA BLUE SUNSET**

When the name says it all: this development is a part of our seafront ecowellness resort Deja blue with a full access to its numerous facilities. At the same time, it is set aside and offers the privacy of a boutique project, in which all 14 units have their own uninterrupted sea and sunset view.

Imagine waking up to the sound of waves and the view of the Mediterranean - in Deja Blue Sunset this can come true. A short walk will take you to the destination of your choice: whether it is the SPA with indoor pool, sauna and treatment rooms, a maintained beach with a beautiful lagoon where the rock formations created a natural swimming pool in the sea, or a seafront a la carte restaurant neighboring a fruit garden and offering breathtaking views.