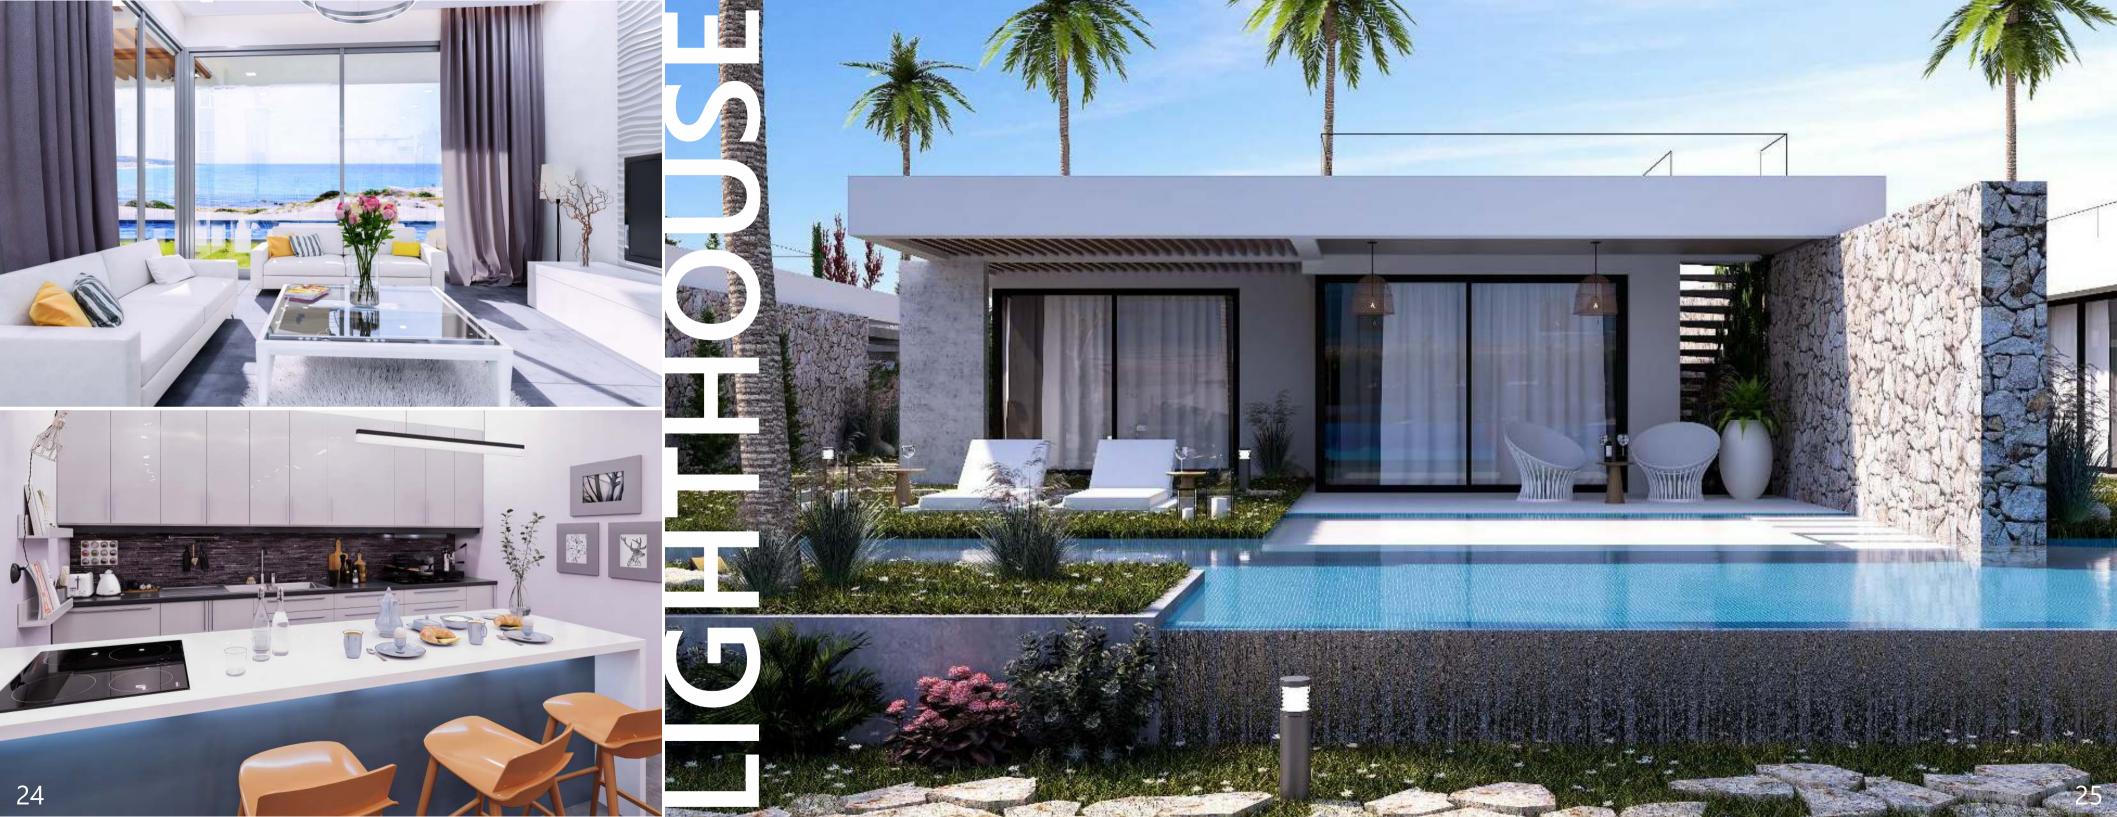

### LIGHTHOUSE

This new seafront project is only moments away from Esentepe beach. The project offers a selection of two and three bedroom garden apartments, penthouses and spacious three to four bedroom bungalows.

Each property in Lighthouse boasts direct sea views, a private pool as well as access to communal facilities including a well-equipped gym and sauna. At Lighthouse you are just five minutes away from the supermarket and the local village of Esentepe which has a great selection of restaurants and markets. Lighthouse is also a perfect spot for golf and tennis lovers with the Korineum Gold & Tennis Club located just five minutes away.