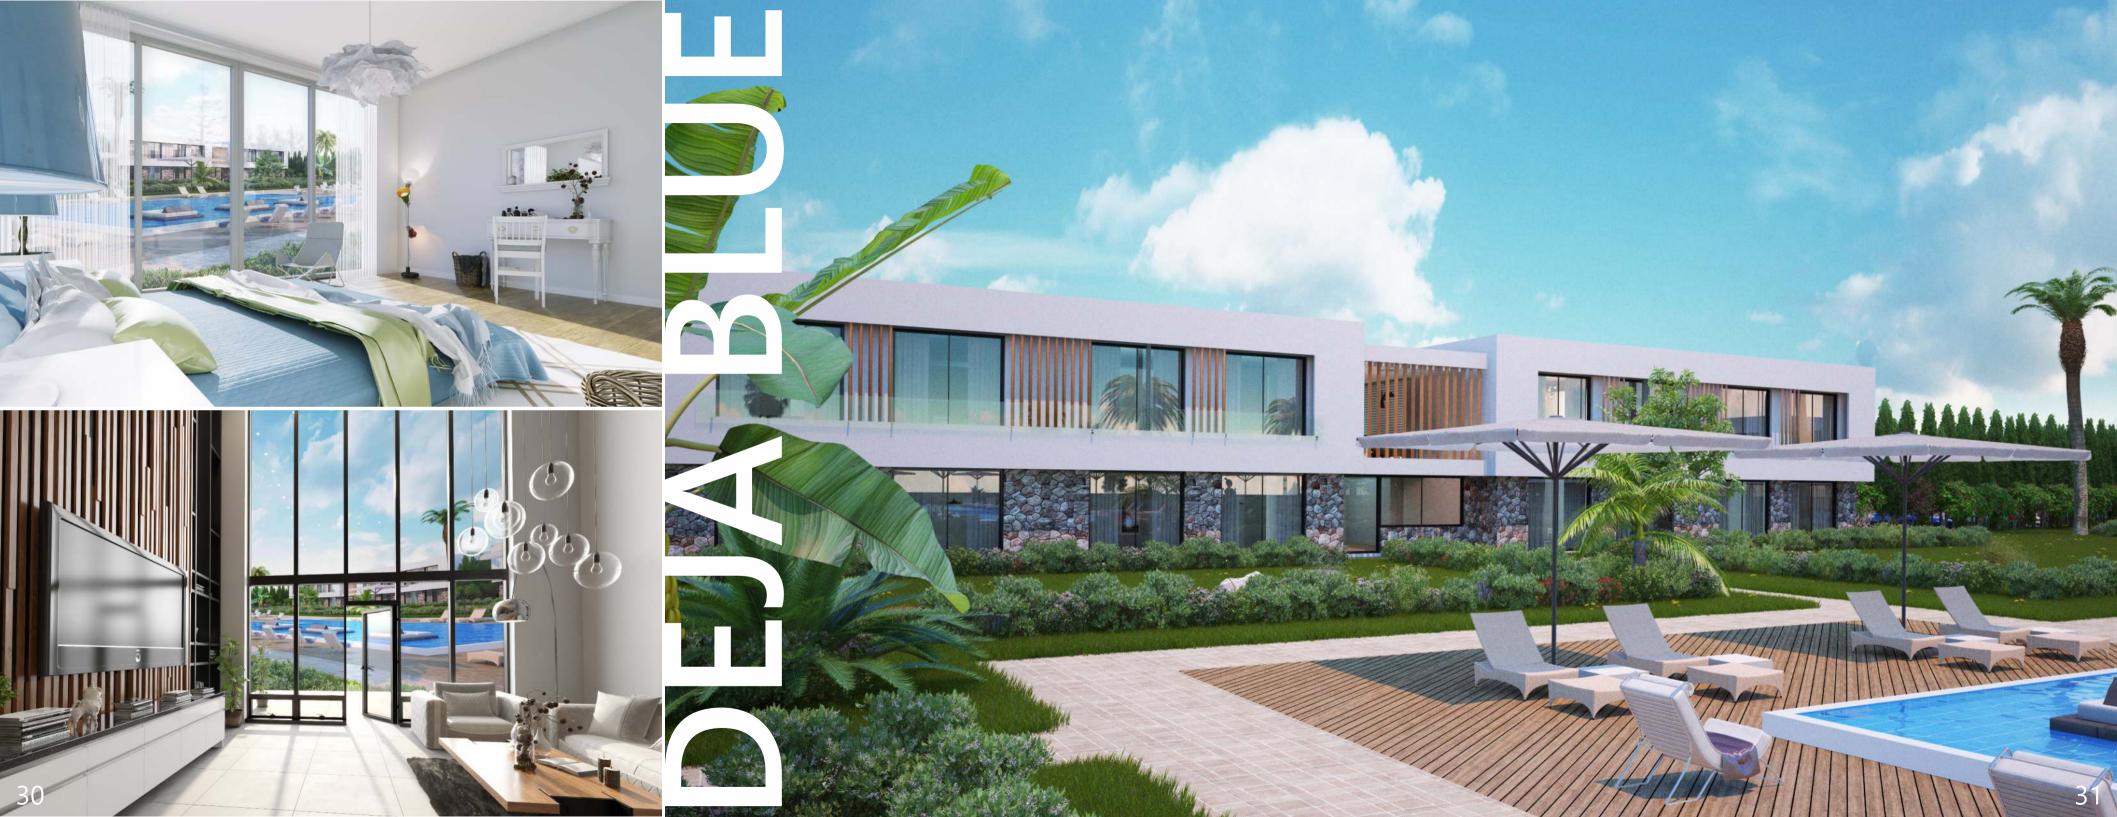

### **DEJA BLUE ECO WELLNESS RESORT**

Deja Blue is a beachfront project on the North coast of Cyprus, the very first resort on the island with the concept of eco-wellness. This development prides itself on its beautiful seafront location, just 100 metres away from the sea with the Kyrenia Mountain range as a backdrop.

At Deja Blue you will find an exceptional range of anti-ageing, rejuvenation and wellness services in addition to its focus on nutrition with foods grown at Deja Blue.

This project enjoys access to its own maintained beach with a beautiful blue lagoon, ideal for swimming and snorkelling. Facilities include spa, fully equipped gym, sauna, indoor heated pool, beach bar, a la carte restaurant and olympic sized communal pool in the main complex.