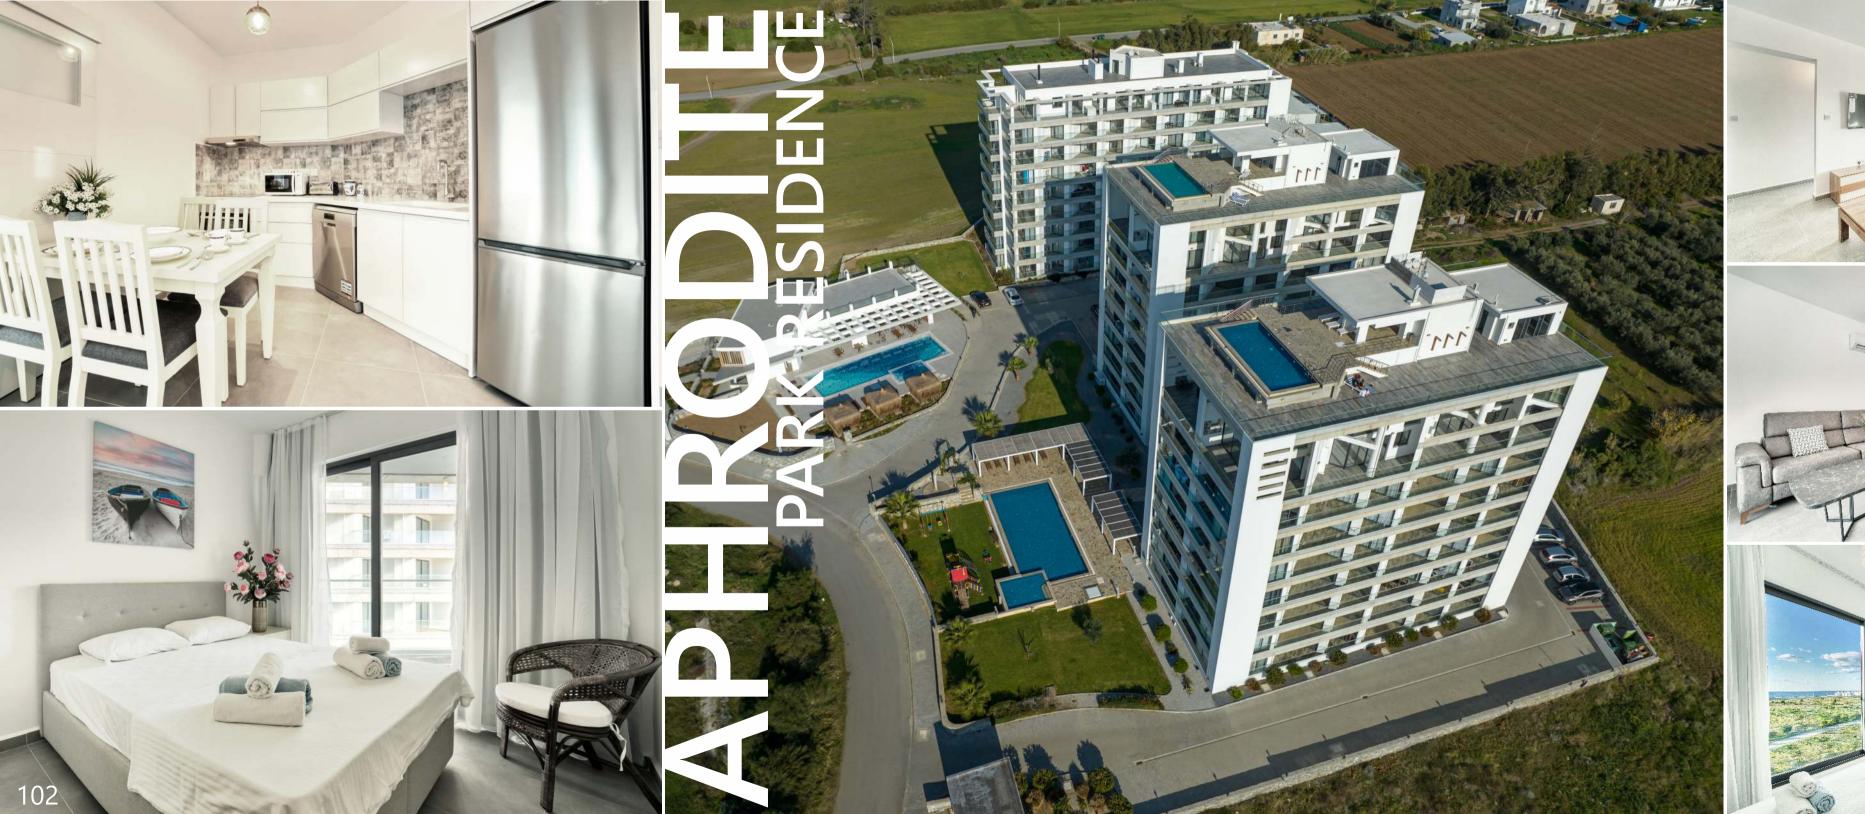

## **APHRODITE** WELLNESS

Aphrodite Wellness is our most significant project to date comprising 604 units with a range of studio, one, two and three bedroom apartments. Set on the beautiful coastline in Morphou Bay. Aphrodite Wellness will become one of the largest and most advanced wellness and anti-aging centres in the Mediterranean offering a comprehensive range of treatments, facilities and services that are focused on wellbeing and longevity.

Aphrodite Wellness will offer hotel-like facilities & services including, but not limited to:

- Maintained beach
- Outdoor swimming pools
- Well-equipped modern gym
- Yoga & meditation suites
- Wellness & SPA: sauna, steam room, hammam, jacuzzi & massage therapy
- Indoor heated swimming pool
- Cryo-sauna
- Functional medical centre
- Beauty and anti-ageing centre
- Advanced diagnostics and check-up centre
- Landscaped parks & gardens
- Surfing & Water Sports Club
- Restaurants