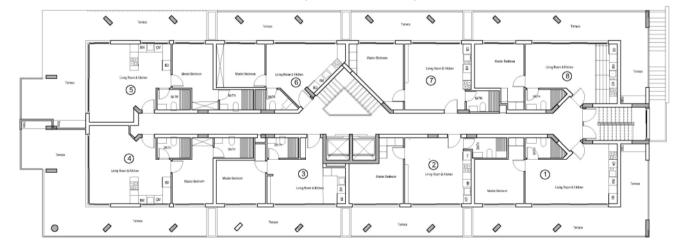

rodite Wellness will offer hotel-like facilities & services including, but not limited to:

- Maintained beach
- Outdoor swimming pools
- Well-equipped modern gym
- Yoga & meditation suites
- Wellness & SPA: sauna, steam room, hammam, jacuzzi & massage therapy
- Indoor heated swimming pool
- Cryo-sauna
- Functional medical centre
- Beauty and anti-ageing centre
- Advanced diagnostics and check-up centre
- Landscaped parks & gardens
- Surfing & Water Sports Club
- Restaurants



BEACH













**PLAY GROUND** 







**HEATED POOL** 















POOL















# WELLNESS

#### D BLOCK FLOOR PLAN: FLOORS 1-8



#### D BLOCK FLOOR PLAN: FLOOR 9



#### D BLOCK FLOOR PLAN: FLOOR 10 (PENTHOUSE)



#### E BLOCK FLOOR PLAN: FLOOR 1-10



#### E BLOCK FLOOR PLAN: FLOOR 11 (PENTHOUSE)



For illustration purposes only.

For illustration purposes only.

# **WELLNESS**

F BLOCK FLOOR PLAN: FLOOR 1-10



·F BLOCK FLOOR PLAN: FLOOR 11 (PENTHOUSE)



C BLOCK FLOOR PLAN: FLOORS 1-12



·C BLOCK FLOOR PLAN: FLOOR 13 (PENTHOUSE)



For illustration purposes only.

119

For illustration purposes only.

118



### • THE BUYING PROCESS

- 1. Reserve your property FOR only £2,000 / £5,000
- 2. Sign power of attorney with a lawyer, share information about your purchase
- 3. Contract signing
- 4. Flexible payment plan

- MONTHLY INSTALMENTS
- QUARTERLY PAYMENTS
- CONSTRUCTION STAGES

| NOTES: |  |  |  |
|--------|--|--|--|
|        |  |  |  |
|        |  |  |  |
|        |  |  |  |
|        |  |  |  |
|        |  |  |  |
|        |  |  |  |
|        |  |  |  |
|        |  |  |  |
|