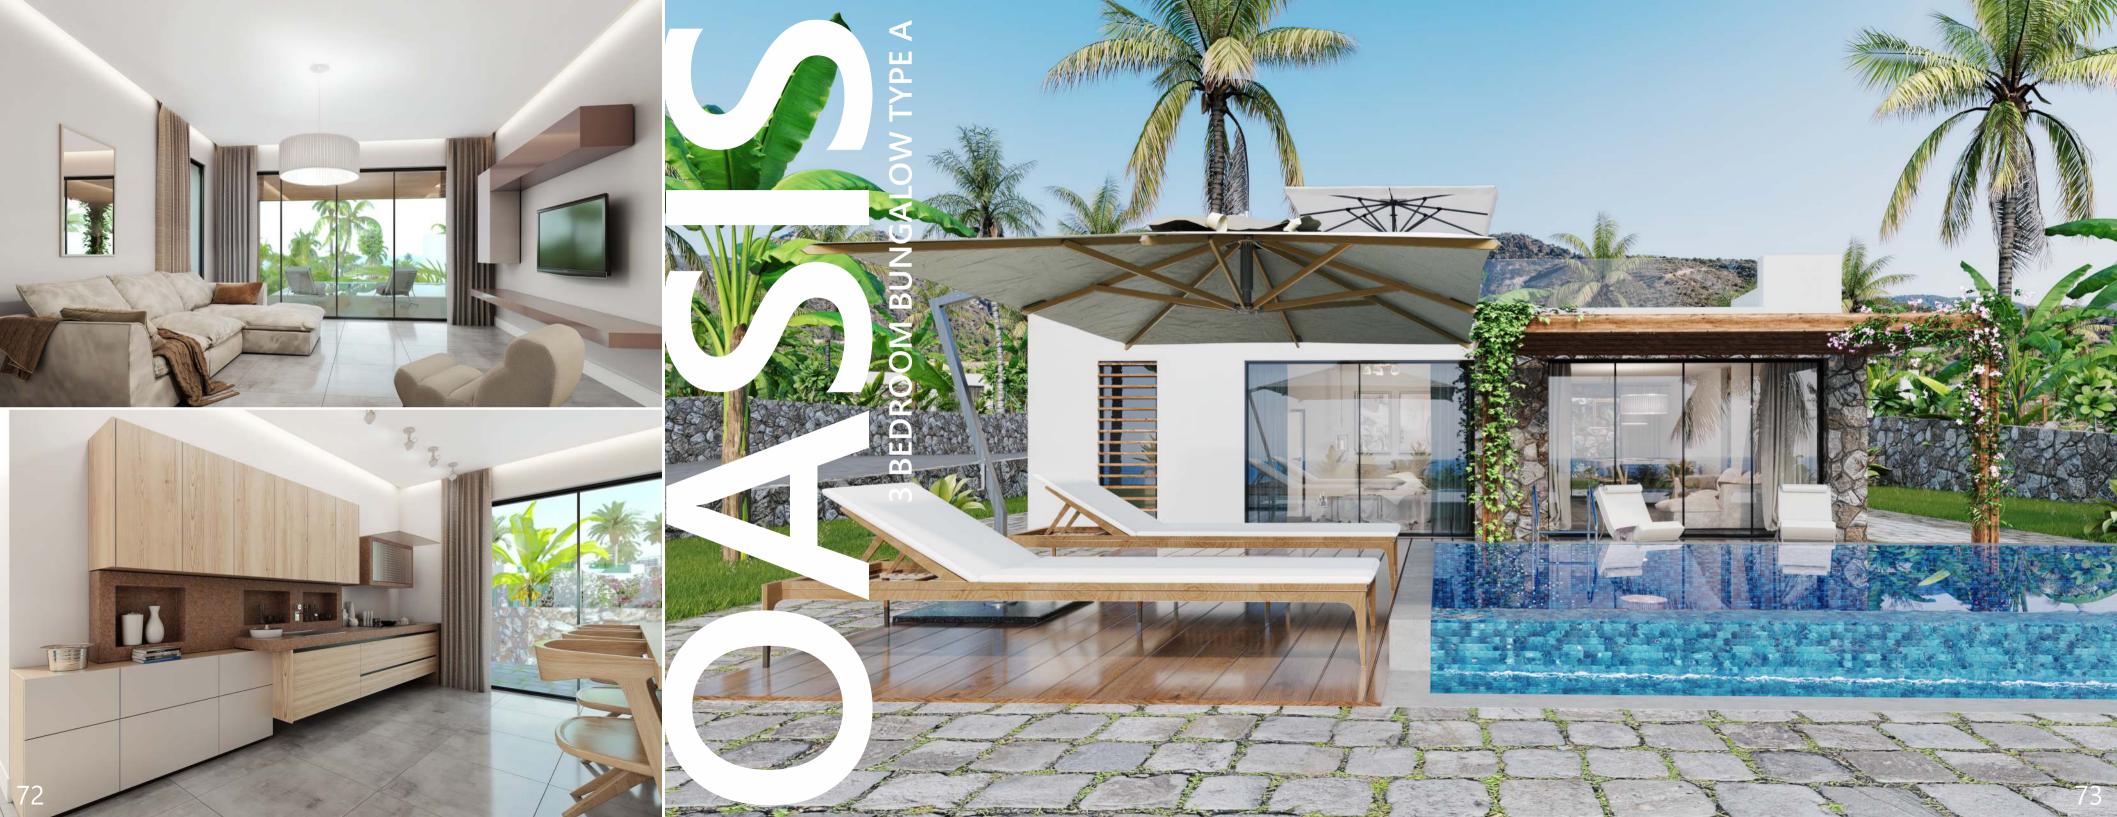

FITNESS

SAUNA

In the foothills of green mountains, where a hiking trail begins at your doorstep, and overlooking the Mediterranean Sea just 700 meters away, lies our new project Oasis.

This full amenity resort is comprised of 174 properties, ranging from garden studio apartments to three-bedroom bungalows.

Residents will enjoy many facilities, including two outdoor swimming pools, gym, sauna, indoor heated pool, as well as restaurant & bar onsite.

Our design intention is to provide comfort and style, whilst embracing the Mediterranean feel and scenery. Thus, the project is set over several terraces, cascading from mountains towards the sea and maximizing the views and privacy.