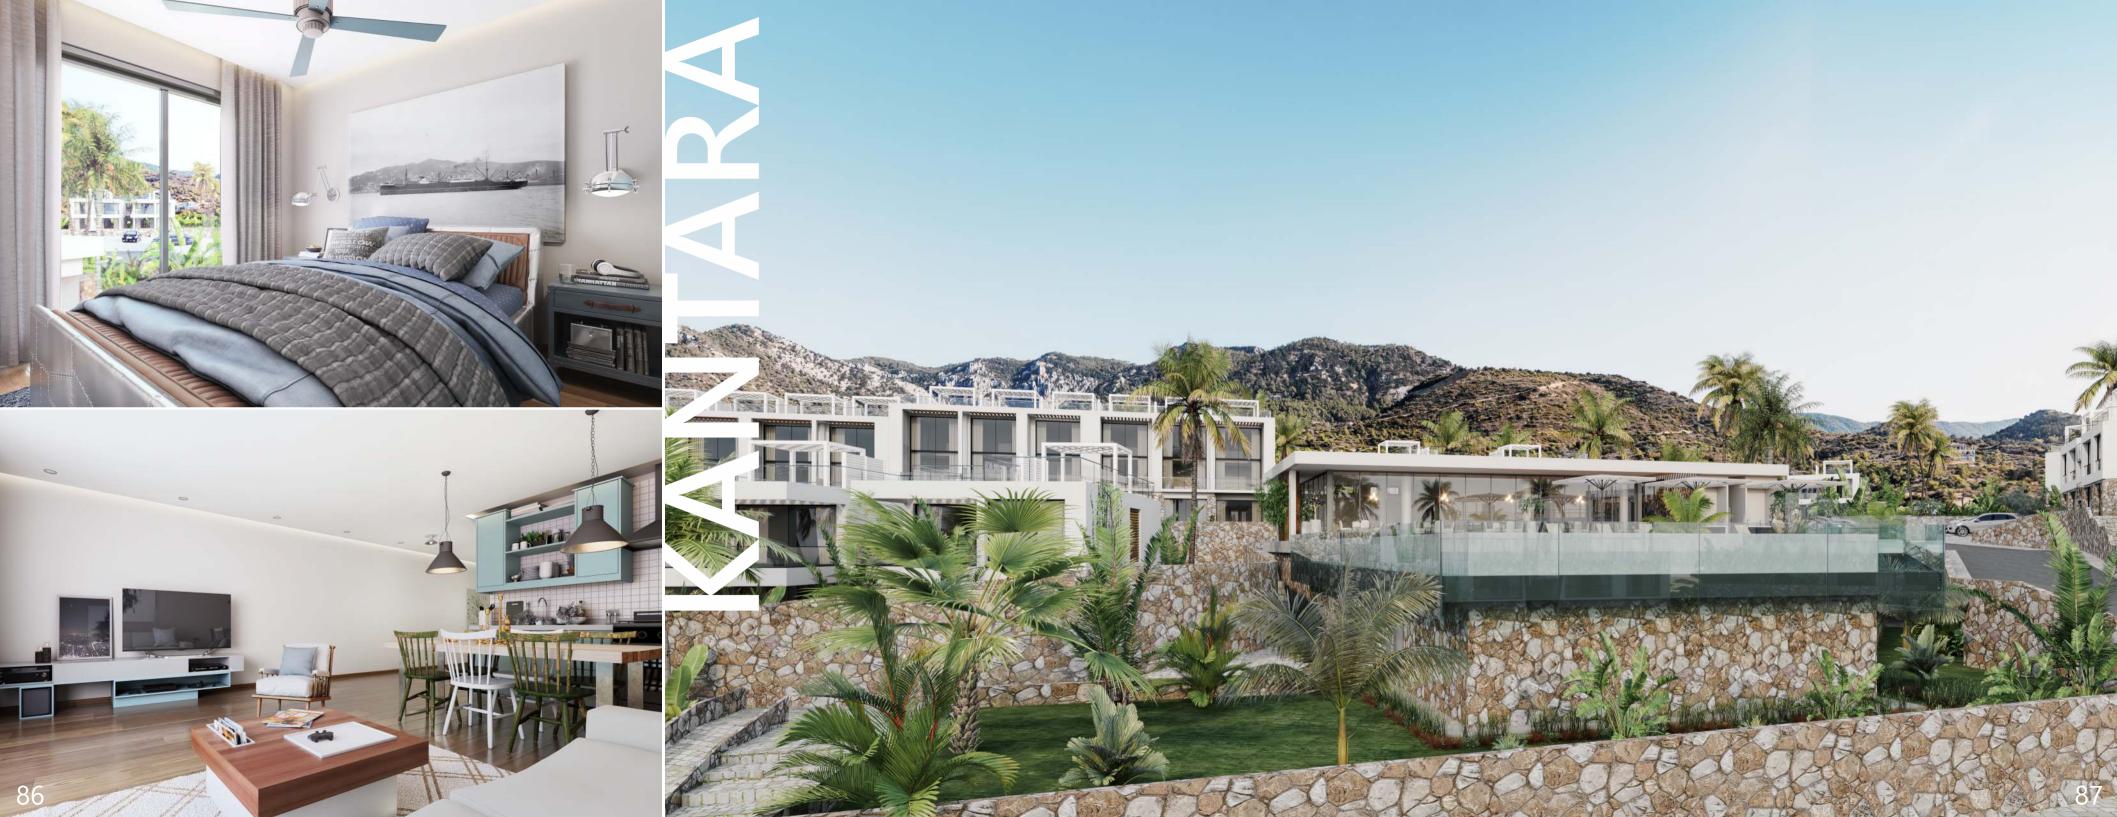

### **KANTARA**

A true oasis of tranquility located in the idyllic surroundings of Kantara Castle in Northern Cyprus. Our resort offers a unique combination of holistic wellness and relaxation, with 124 beautifully designed units that provide the perfect escape from the stresses of daily life.

The resort's location is a great starting point for exploring the natural beauty of Northern Cyprus. With the magnificent mountains and the azure waters of the Mediterranean Sea nearby, there's no shortage of breathtaking sights to discover. Take a hike in the nearby mountains, explore the local flora and fauna, or simply soak up in the sun on the sandy beach that is steps away.

Phase one of a larger project, with even more facilities and entertainment to come, Kantara resort offers you to relax in our indoor heated pool, sauna, and steam room, or indulge in one of our many massage treatments in our dedicated massage rooms. Our outdoor pool provides a refreshing escape from the heat of the day, while the restaurant serves a range of delicious dishes prepared using the finest locally sourced ingredients.