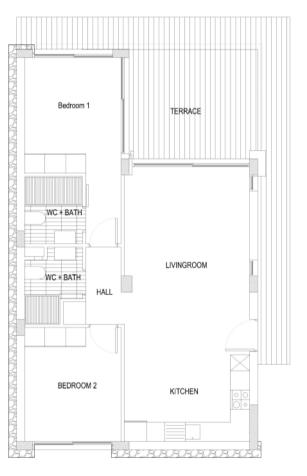

asis.

This full amenity resort is comprised of 174 properties, ranging from garden studio apartments to three-bedroom bungalows.

Residents will enjoy many facilities, including two outdoor swimming pools, gym, sauna, indoor heated pool, as well as restaurant & bar onsite.

Our design intention is to provide comfort and style, whilst embracing the Mediterranean feel and scenery. Thus, the project is set over several terraces, cascading from mountains towards the sea and maximizing the views and privacy.































BUNGALOW TYPE A 3+1 GROUND FLOOR PLAN



BUNGALOW TYPE A 3+1
ROOF FLOOR PLAN



BUNGALOW TYPE B 3+1 GROUND FLOOR PLAN



BUNGALOW TYPE B 3+1
ROOF FLOOR PLAN



For illustration purposes only.

For illustration purposes only.

2+1 GARDEN
APARTMENT FLOOR PLAN



2+1 GARDEN
APARTMENT FLOOR PLAN



2+1 PENTHOUSE

APARTMENT FLOOR PLAN



2+1 PENTHOUSE

APARTMENT FLOOR PLAN



For illustration purposes only.

For illustration purposes only.

79

78





STUDIO GARDEN FLOOR PLAN



1+1 DUPLEX PENTHOUSE GROUND FLOOR PLAN



1+1 DUPLEX PENTHOUSE FIRST FLOOR PLAN



1+1 DUPLEX PENTHOUSE ROOF FLOOR PLAN



For illustration purposes only.

For illustration purposes only.

### TATLISU MARINA

Ideal project for those who love the Mediterranean Sea as much as we do! Located only 150 meters from a maintained beach and only 250 meters from a lovely marina, this boutique development will allow you to truly explore the island from the sea.

The project features 52 apartments with options of cozy one-bedroom garden apartments and spacious one-bedroom and two-bedr