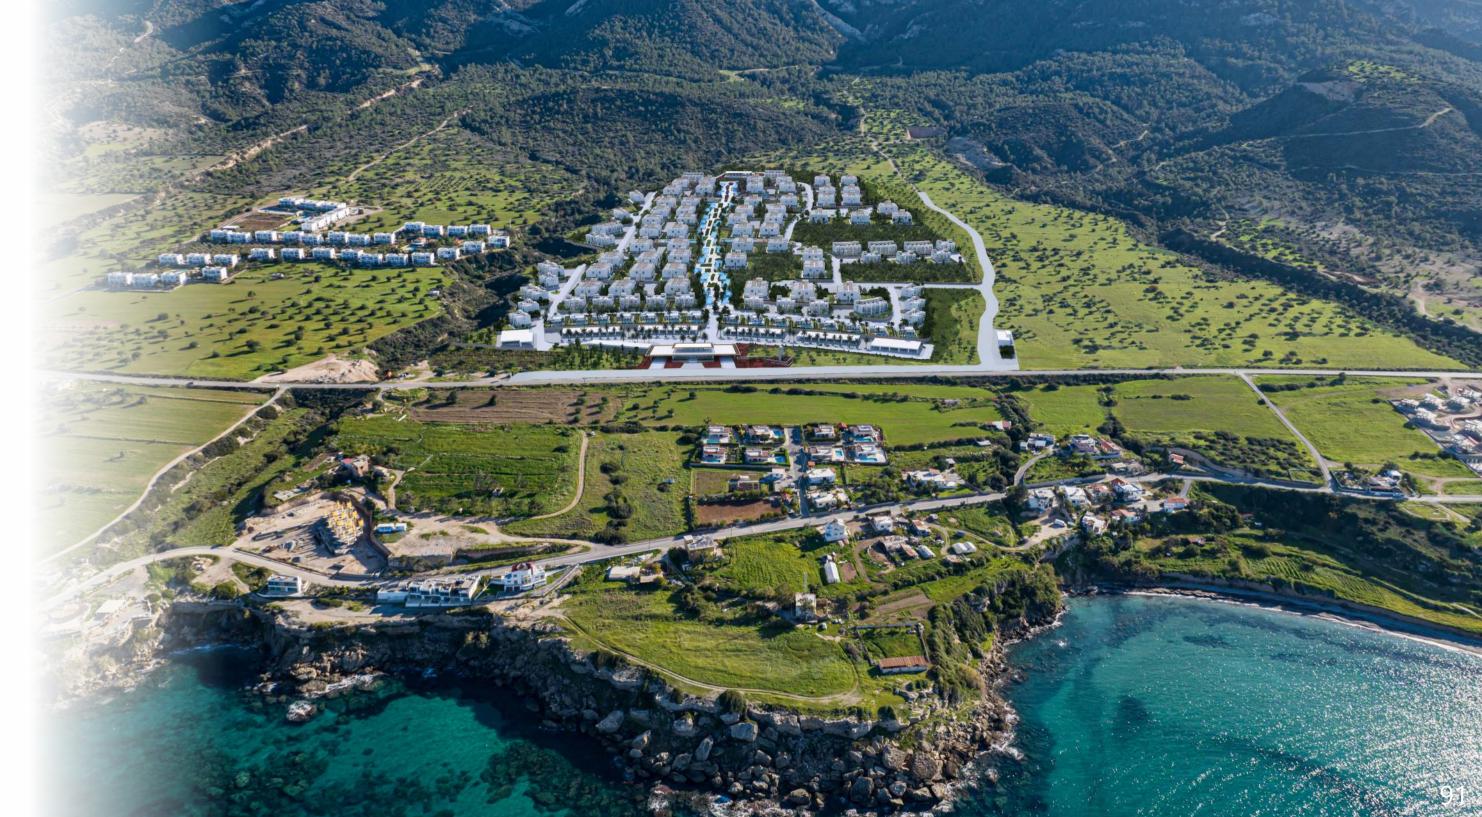

For illustration purposes only.

For illustration purposes only.

This intimate coastal development on the northern shore of Cyprus is designed for those looking to relax in a tranquil and aesthetically pleasing Mediterranean setting.

With only a walk to the sea and plenty facilities onsite, this development is comprised of 91 units, including one-bedroom, two-bedroom and threebedroom apartments as well as stunning three-bedroom bungalows with a private garden.

The project is spread along the coastal line, maximizing the dazzling view of the sea and sunset for every unit.

Our indoor heated pool, sauna, and steam room are perfect for unwinding and rejuvenating after a long day of exploring, whilst the outdoor pool, surrounded by lush greenery is the perfect place to soak up the Mediterranean sun.