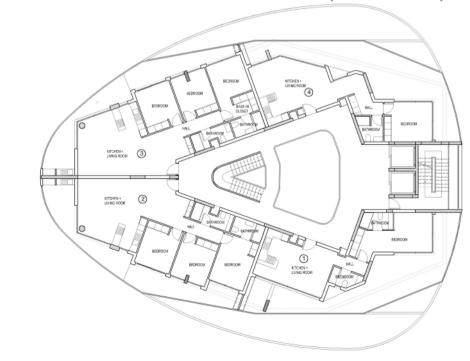

#### D BLOCK FLOOR PLAN: FLOORS 1-8

#### D BLOCK FLOOR PLAN: FLOOR 9

#### D BLOCK FLOOR PLAN: FLOOR 10 (PENTHOUSE)