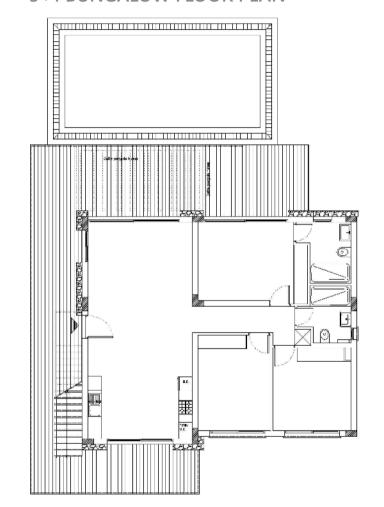

### LIGHTHOUSE

This new seafront project is only moments away from Esentepe beach. The project offers a selection of two and three bedroom garden apartments, penthouses and spacious three to four bedroom bungalows.

Each property in Lighthouse boasts direct sea views, a private pool as well as access to communal facilities including a well-equipped gym and sauna. At Lighthouse you are just five minutes away from the supermarket and the local village of Esentepe which has a great selection of restaurants and markets. Lighthouse is also a perfect spot for golf and tennis lovers with the Korineum Gold & Tennis Club located just five minutes away.