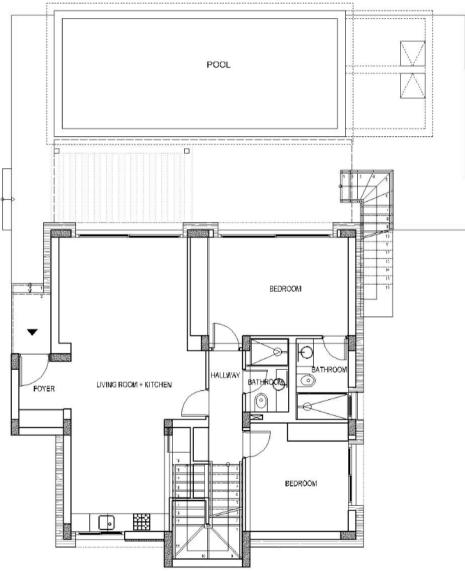

As pioneers in Wellness property in North Cyprus, Evergreen provides an unmatched lifestyle experience with its SPA & Wellness centres with the focus on well-being and antiaging, nature trails, restaurants, and full management services including property letting, airport transfers, car hire and concierge.









### **AQUA VIEW VILLAS**

Aquaview features 14 elegant three bedroom and four bedroom villas, each with its own garden, large rooftop terrace and optional private swimming pool. This boutique project is set over two terraces providing great views of the Mediterranean Sea.

The development is just a short walk from the beach and is set in a breathtaking location just above an untouched bay.







PRIVATE **SWIMMING POOL** 



# AQUA VIEW Villas

#### 4 BEDROOM GROUND FLOOR PLAN



#### 4 BEDROOM FIRST FLOOR PLAN



For illustration purposes only.



# AQUA VIEW Villas

#### 3 BEDROOM GROUND FLOOR PLAN



#### 3 BEDROOM FIRST FLOOR PLAN



For illustration purposes only.



### HORSESHOE BAY VILLAS

Horseshoe Bay is a unique development, featuring beachfront villas with direct and private access to a picture sque bay and fully maintained beach.

Each of these magnificent homes is custom-built to the clients specifications with three to seven bedroom configurations, a 70m2 infinity swimming pool which merges into the architecture and an optional self contained guesthouse.







**SWIMMING POOL** 





### 5 BEDROOM GROUND FLOOR PLAN



### 5 BEDROOM FIRST FLOOR PLAN







### LIGHTHOUSE

This new seafront project is only moments away from Esentepe beach. The proje