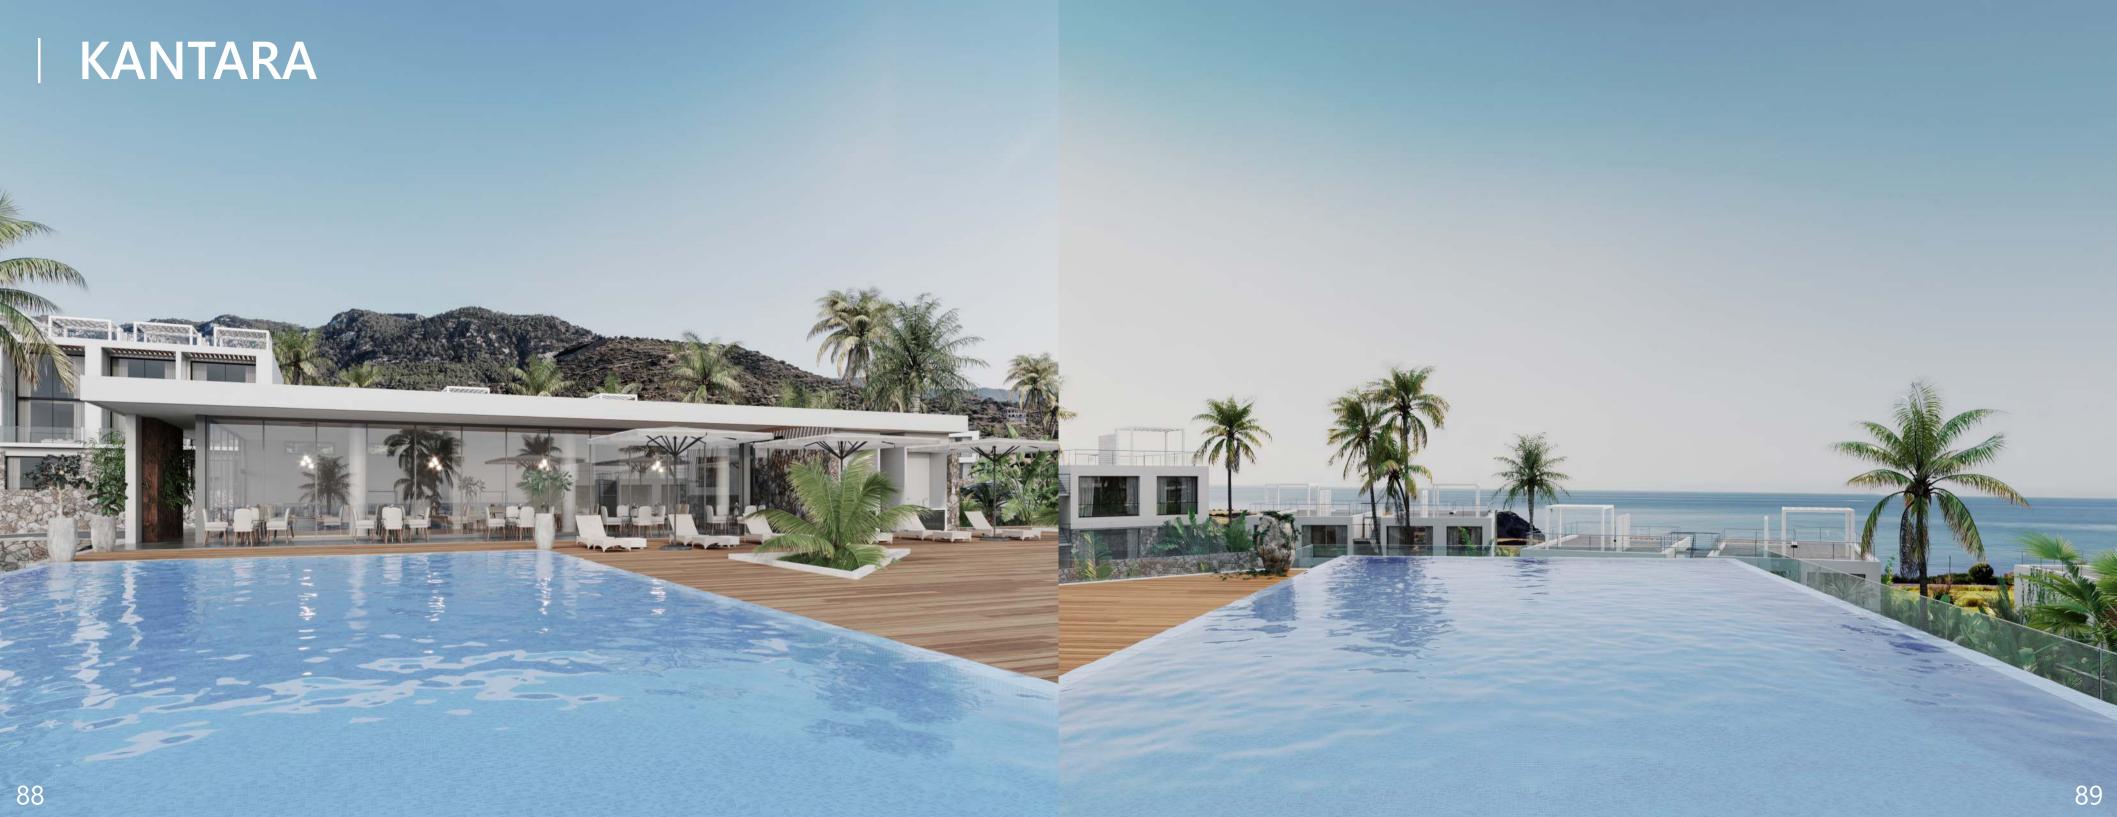

Phase one of a larger project, with even more facilities and entertainment to come, Kantara resort offers you to relax in our indoor heated pool, sauna, and steam room, or indulge in one of our many massage treatments in our dedicated massage rooms. Our outdoor pool provides a refreshing escape from the heat of the day, while the restaurant serves a range of delicious dishes prepared using the finest locally sourced ingredients.

Whether you're seeking a romantic escape, a family getaway, or a solo retreat this beachfront development has everything you need to make your stay unforgettable.

**RESTAURANT** 

**HEATED POOL** 