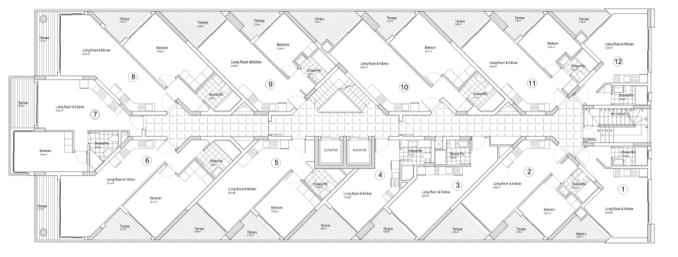

#### E BLOCK FLOOR PLAN: FLOOR 1-10

#### E BLOCK FLOOR PLAN: FLOOR 11 (PENTHOUSE)

For illustration purposes only.

For illustration purposes only.