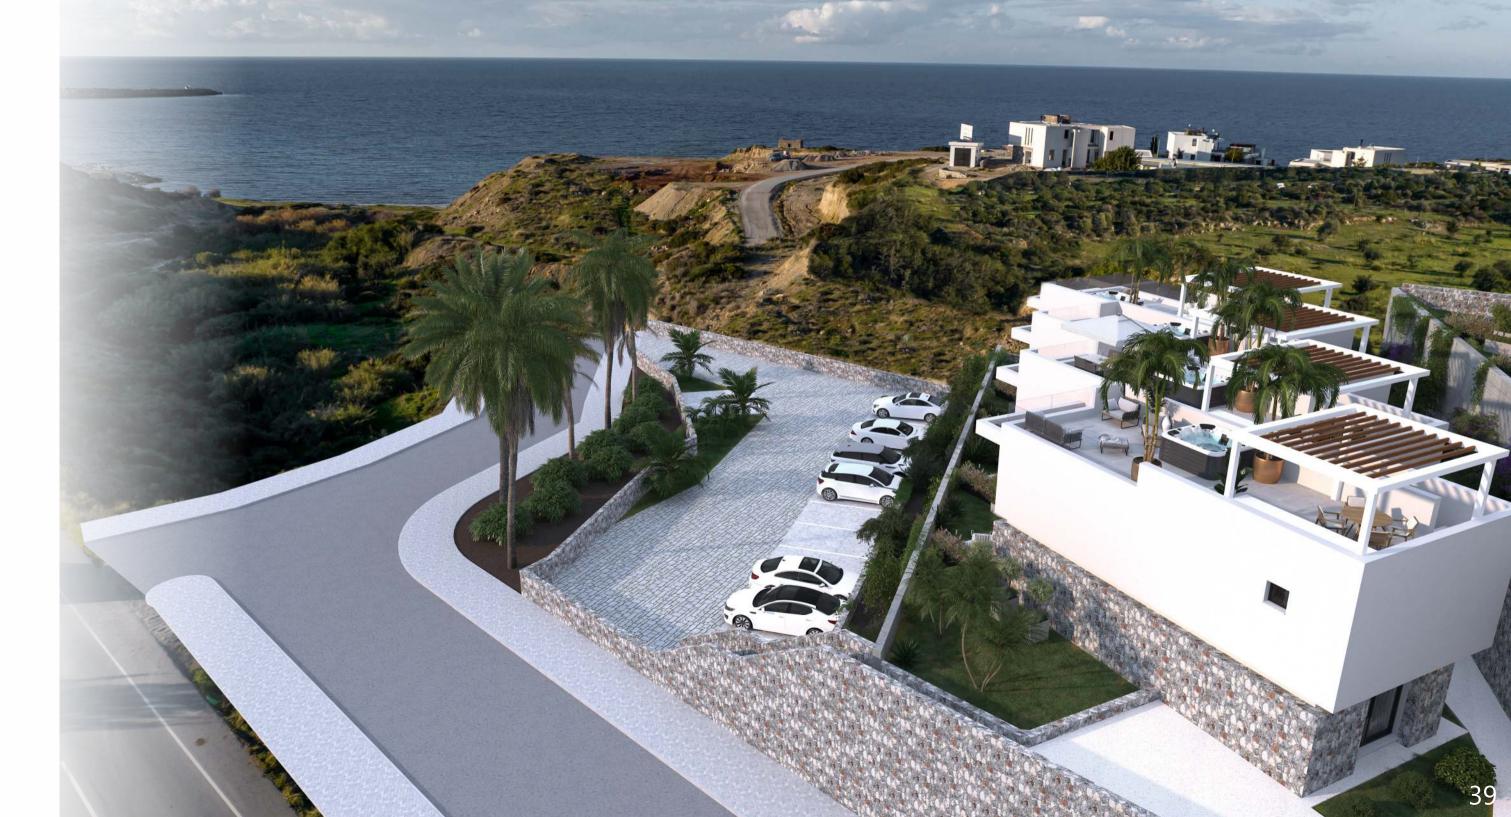

### **DEJA BLUE SUNSET**

When the name says it all: this development is a part of our seafront ecowellness resort Deja blue with a full access to its numerous facilities. At the same time, it is set aside and offers the privacy of a boutique project, in which all 14 units have their own uninterrupted sea and sunset view.

Imagine waking up to the sound of waves and the view of the Mediterranean - in Deja Blue Sunset this can come true. A short walk will take you to the destination of your choice: whether it is the SPA with indoor pool, sauna and treatment rooms, a maintained beach with a beautiful lagoon where the rock formations created a natural swimming pool in the sea, or a seafront a la carte restaurant neighboring a fruit garden and offering breathtaking views.