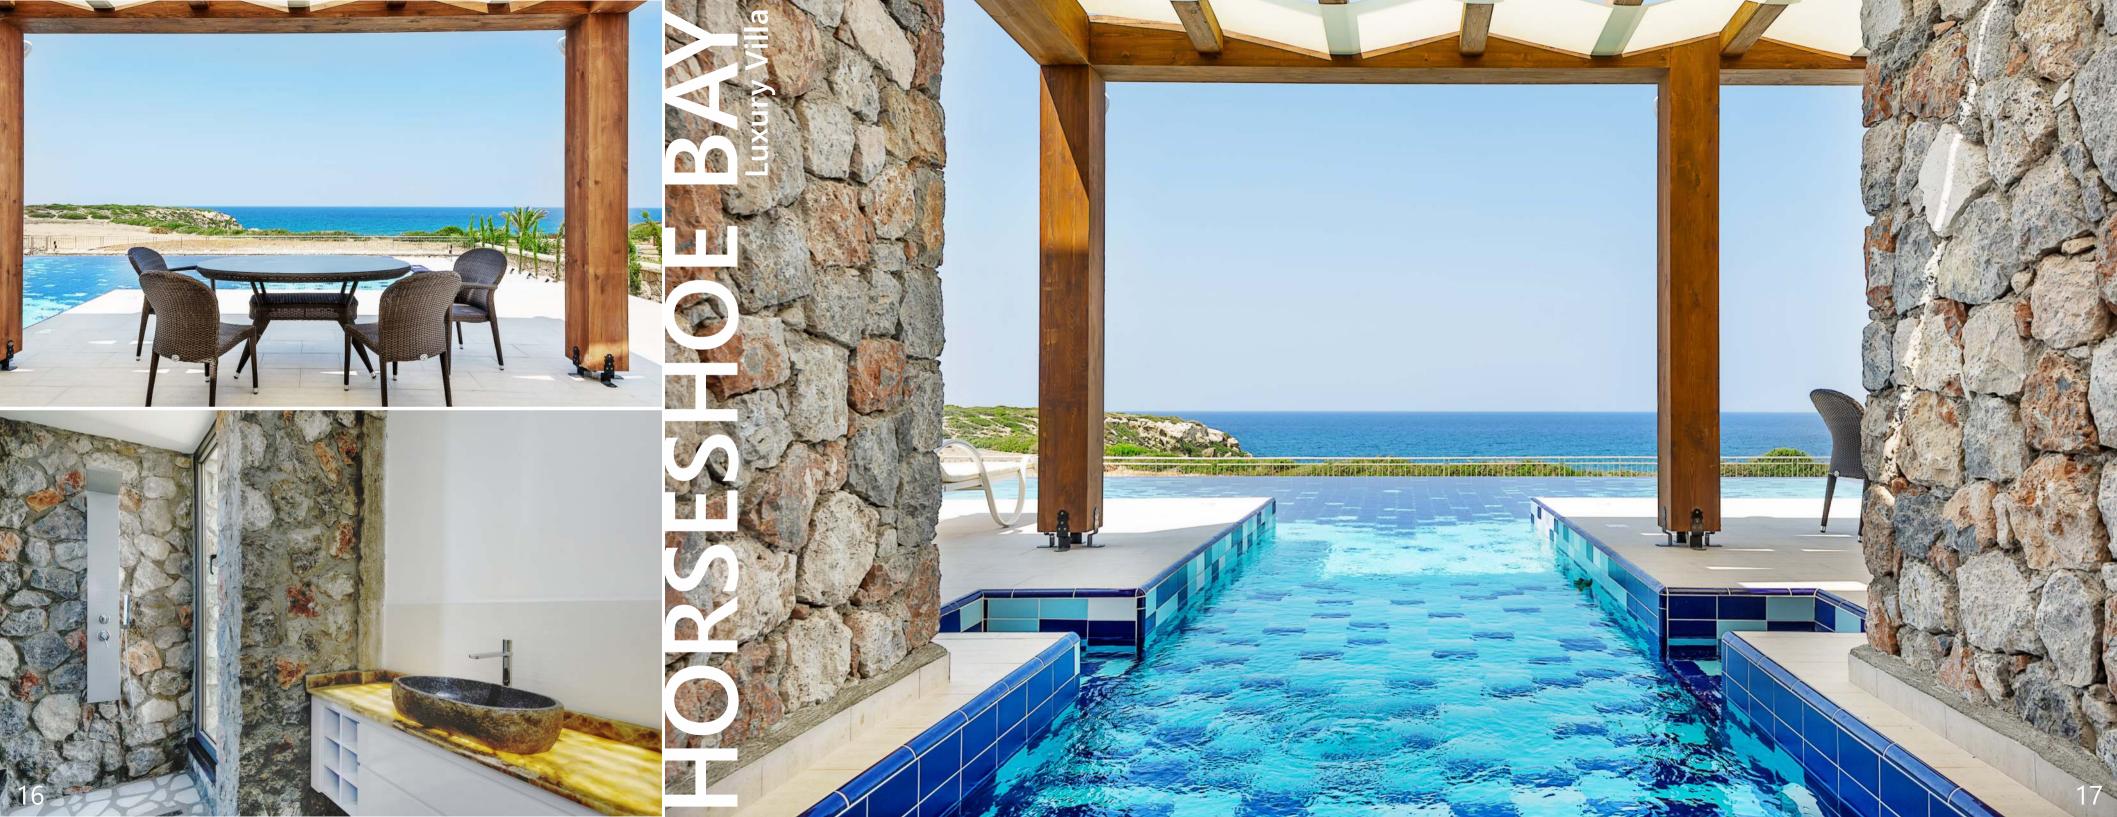

### HORSESHOE BAY VILLAS

Horseshoe Bay is a unique development, featuring beachfront villas with direct and private access to a picture sque bay and fully maintained beach.

Each of these magnificent homes is custom-built to the clients specifications with three to seven bedroom configurations, a 70m2 infinity swimming pool which merges into the architecture and an optional self contained guesthouse.

### **DEJA BLUE ECO WELLNESS RESORT**

Deja Blue is a beachfront project on the North coast of Cyprus, the very first resort on the island with the concept of eco-wellness. This development prides itself on its beautiful seafront location, just 100 metres away from the sea with the Kyrenia Mountain range as a backdrop.

At Deja Blue you will find an exceptional range of anti-ageing, rejuvenation and wellness services in addition to its focus on nutrition with foods grown at Deja Blue.

This project enjoys access to its own maintained beach with a beautiful blue lagoon, ideal for swimming and snorkelling. Facilities include spa, fully equipped gym, sauna, indoor heated pool, beach bar, a la carte restaurant and olympic sized communal pool in the main complex.