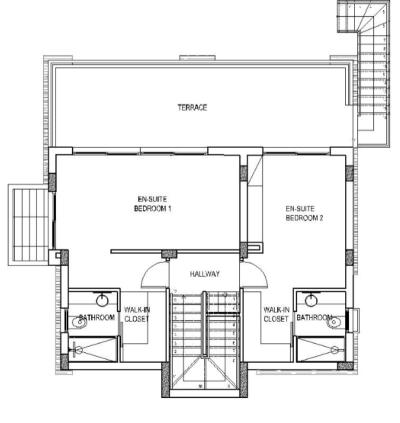

North Cyprus, Evergreen provides an unmatched lifestyle experience with its SPA & Wellness centres with the focus on well-being and antiaging, nature trails, restaurants, and full management services including property letting, airport transfers, car hire and concierge.









### **AQUA VIEW VILLAS**

Aquaview features 14 elegant three bedroom and four bedroom villas, each with its own garden, large rooftop terrace and optional private swimming pool. This boutique project is set over two terraces providing great views of the Mediterranean Sea.

The development is just a short walk from the beach and is set in a breathtaking location just above an untouched bay.







PRIVATE **SWIMMING POOL** 



# AQUA VIEW Villas

#### 4 BEDROOM GROUND FLOOR PLAN



#### 4 BEDROOM FIRST FLOOR PLAN



For illustration purposes only.



# AQUA VIEW Villas

#### 3 BEDROOM GROUND FLOOR PLAN



#### 3 BEDROOM FIRST FLOOR PLAN



For illustration purposes only.



### HORSESHOE BAY VILLAS

Horseshoe Bay is a unique development, featuring beachfront villas with direct and private access to a picture sque bay and fully maintained beach.

Each of these magnificent homes is custom-built to the clients specifications with three to seven bedroom configurations, a 70m2 infinity swimming pool which merges into the architecture and an optional self contained guesthouse.







**SWIMMING POOL** 





### 5 BEDROOM GROUND FLOOR PLAN



### 5 BEDROOM FIRST FLOOR PLAN







### LIGHTHOUSE

This new seafront project is only moments away from Esentepe beach. The project offers a selection of two and th