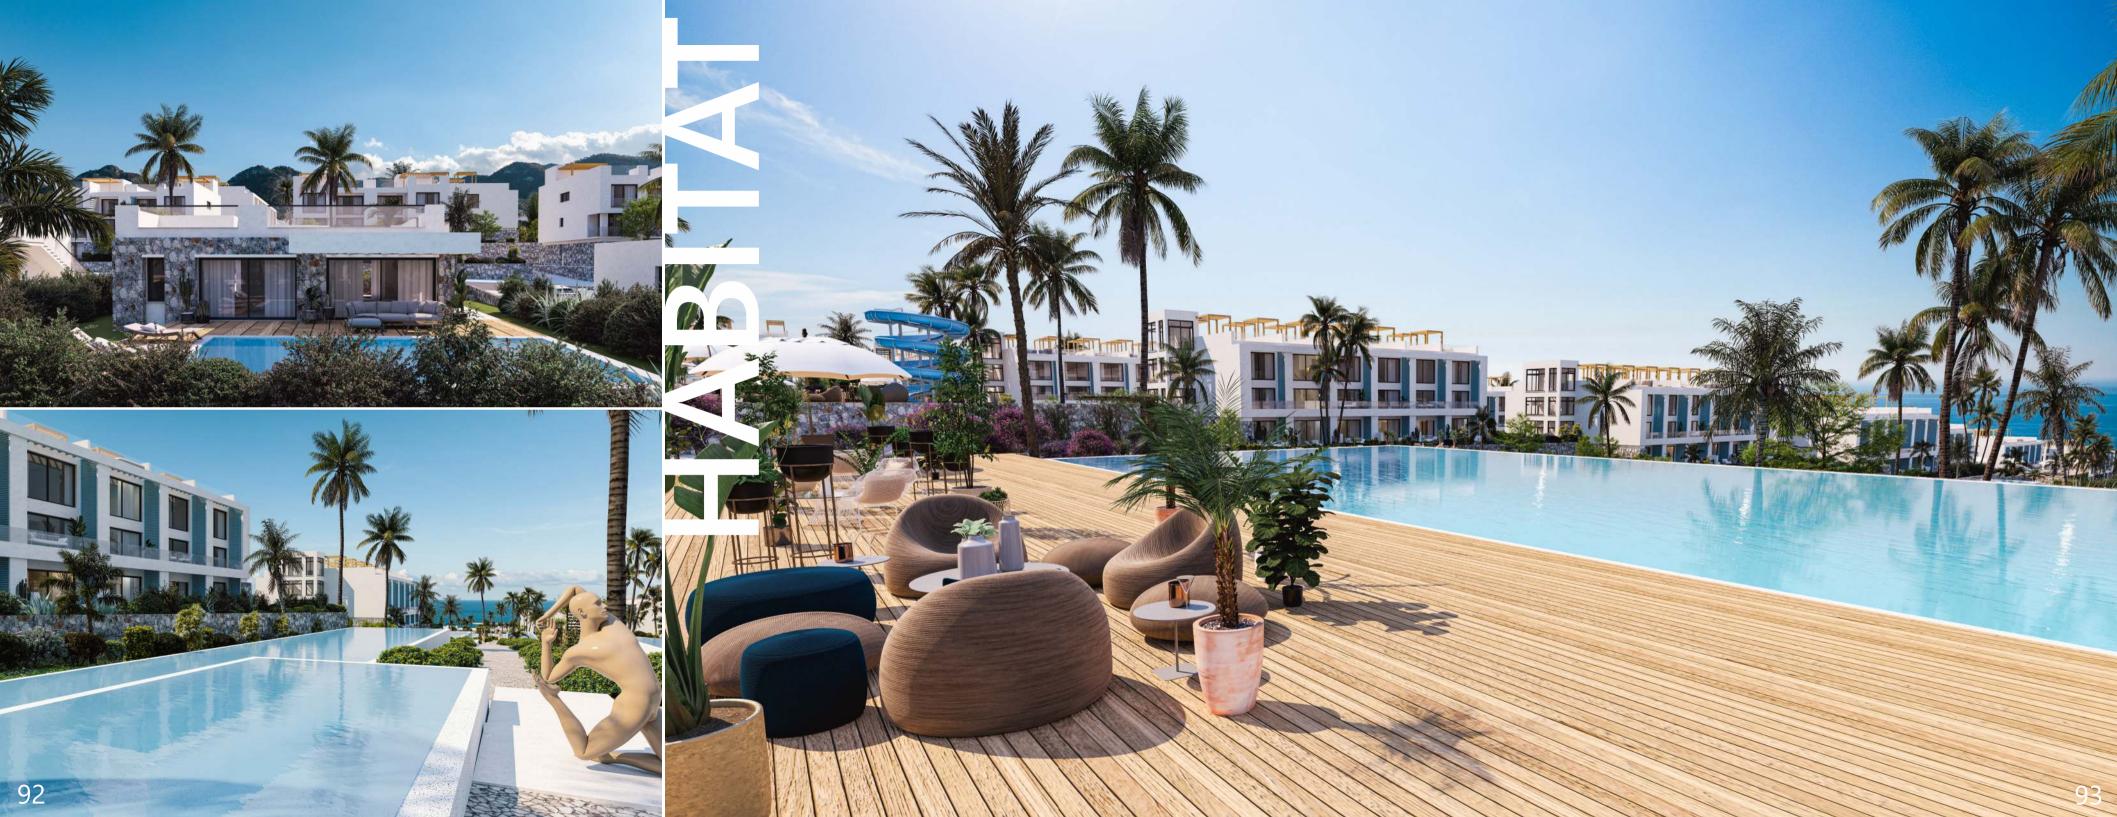

For illustration purposes only.

For illustration purposes only.

This intimate coastal development on the northern shore of Cyprus is designed for those looking to relax in a tranquil and aesthetically pleasing Mediterranean setting.

With only a walk to the sea and plenty facilities onsite, this development is comprised of 91 units, including one-bedroom, two-bedroom and threebedroom apartments as well as stunning three-bedroom bungalows with a private garden.

The project is spread along the coastal line, maximizing the dazzling view of the sea and sunset for every unit.

Our indoor heated pool, sauna, and steam room are perfect for unwinding and rejuvenating after a long day of exploring, whilst the outdoor pool, surrounded by lush greenery is the perfect place to soak up the Mediterranean sun.