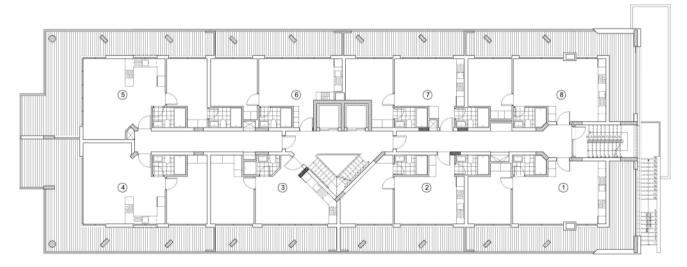

#### D BLOCK FLOOR PLAN: FLOORS 1-8

#### D BLOCK FLOOR PLAN: FLOOR 9

#### D BLOCK FLOOR PLAN: FLOOR 10 (PENTHOUSE)