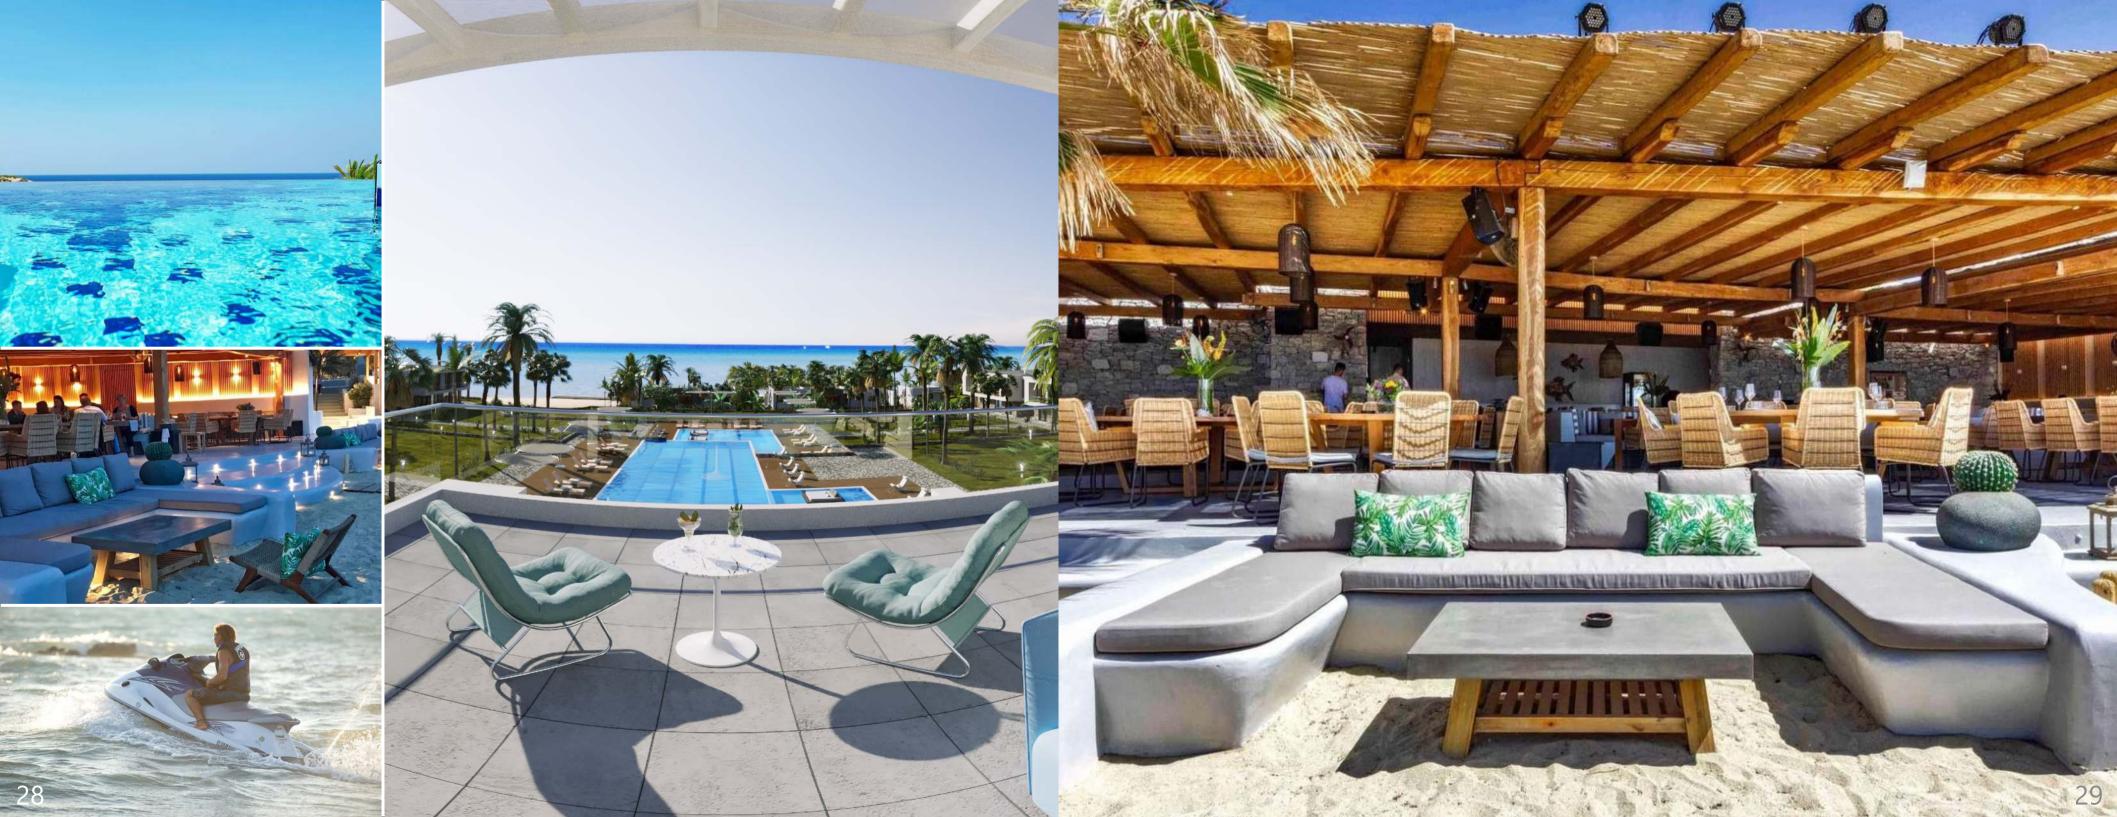

### **DEJA BLUE ECO WELLNESS RESORT**

Deja Blue is a beachfront project on the North coast of Cyprus, the very first resort on the island with the concept of eco-wellness. This development prides itself on its beautiful seafront location, just 100 metres away from the sea with the Kyrenia Mountain range as a backdrop.

At Deja Blue you will find an exceptional range of anti-ageing, rejuvenation and wellness services in addition to its focus on nutrition with foods grown at Deja Blue.

This project enjoys access to its own maintained beach with a beautiful blue lagoon, ideal for swimming and snorkelling. Facilities include spa, fully equipped gym, sauna, indoor heated pool, beach bar, a la carte restaurant and olympic sized communal pool in the main complex.

STEAM ROOM

**RESTAURANT** 

COMMUNAI

**PLAY GROUND** 

**FITNESS** 