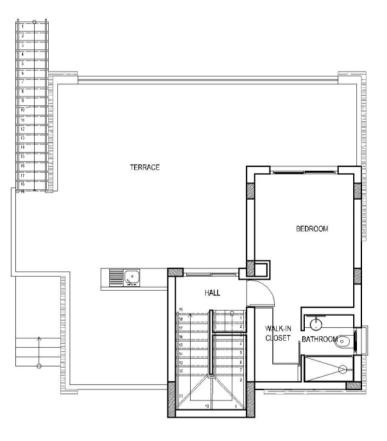

ng and antiaging, nature trails, restaurants, and full management services including property letting, airport transfers, car hire and concierge.









### **AQUA VIEW VILLAS**

Aquaview features 14 elegant three bedroom and four bedroom villas, each with its own garden, large rooftop terrace and optional private swimming pool. This boutique project is set over two terraces providing great views of the Mediterranean Sea.

The development is just a short walk from the beach and is set in a breathtaking location just above an untouched bay.







PRIVATE **SWIMMING POOL** 



# AQUA VIEW Villas

#### 4 BEDROOM GROUND FLOOR PLAN



#### 4 BEDROOM FIRST FLOOR PLAN



For illustration purposes only.



# AQUA VIEW Villas

#### 3 BEDROOM GROUND FLOOR PLAN



#### 3 BEDROOM FIRST FLOOR PLAN



For illustration purposes only.



### HORSESHOE BAY VILLAS

Horseshoe Bay is a unique development, featuring beachfront villas with direct and private access to a picture sque bay and fully maintained beach.

Each of these magnificent homes is custom-built to the clients specifications with three to seven bedroom configurations, a 70m2 infinity swimming pool which merges into the architecture and an optional self contained guesthouse.







**SWIMMING POOL** 





### 5 BEDROOM GROUND FLOOR PLAN



### 5 BEDROOM FIRST FLOOR PLAN







### LIGHTHOUSE

This new seafront project is only moments away from Esentepe beach. The project offers a selection of two and three bedroom garden apartments, penthouses and spacious three to four bedroom bungalows.

Each property in Lighthouse boasts di