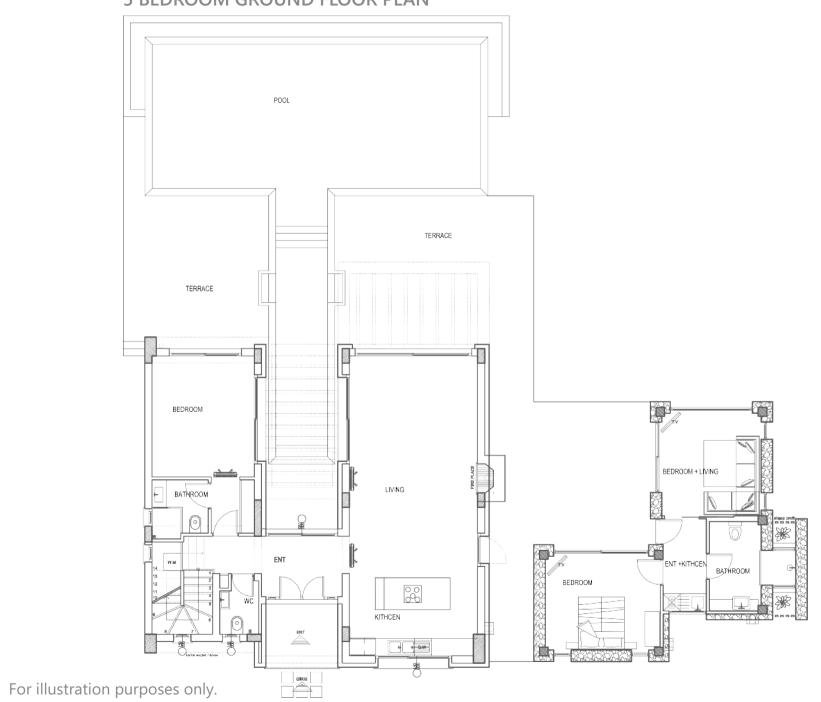

ing location just above an untouched bay.







PRIVATE **SWIMMING POOL** 



# AQUA VIEW Villas

#### 4 BEDROOM GROUND FLOOR PLAN



#### 4 BEDROOM FIRST FLOOR PLAN



For illustration purposes only.



# AQUA VIEW Villas

#### 3 BEDROOM GROUND FLOOR PLAN



#### 3 BEDROOM FIRST FLOOR PLAN



For illustration purposes only.



### HORSESHOE BAY VILLAS

Horseshoe Bay is a unique development, featuring beachfront villas with direct and private access to a picture sque bay and fully maintained beach.

Each of these magnificent homes is custom-built to the clients specifications with three to seven bedroom configurations, a 70m2 infinity swimming pool which merges into the architecture and an optional self contained guesthouse.







**SWIMMING POOL** 





### 5 BEDROOM GROUND FLOOR PLAN



### 5 BEDROOM FIRST FLOOR PLAN







### LIGHTHOUSE

This new seafront project is only moments away from Esentepe beach. The project offers a selection of two and three bedroom garden apartments, penthouses and spacious three to four bedroom bungalows.

Each property in Lighthouse boasts direct sea views, a private pool as well as access to communal facilities including a well-equipped gym and sauna. At Lighthouse you are just five minutes away from the supermarket and the local village of Esentepe which has a great selection of restaurants and markets. Lighthouse is also a perfect spot for golf and tennis lovers with the Korineum Gold & Tennis Club located just five minutes away.













### **DEJA BLUE ECO WELLNESS RESORT**

Deja Blue is a beachfront project on the North coast of