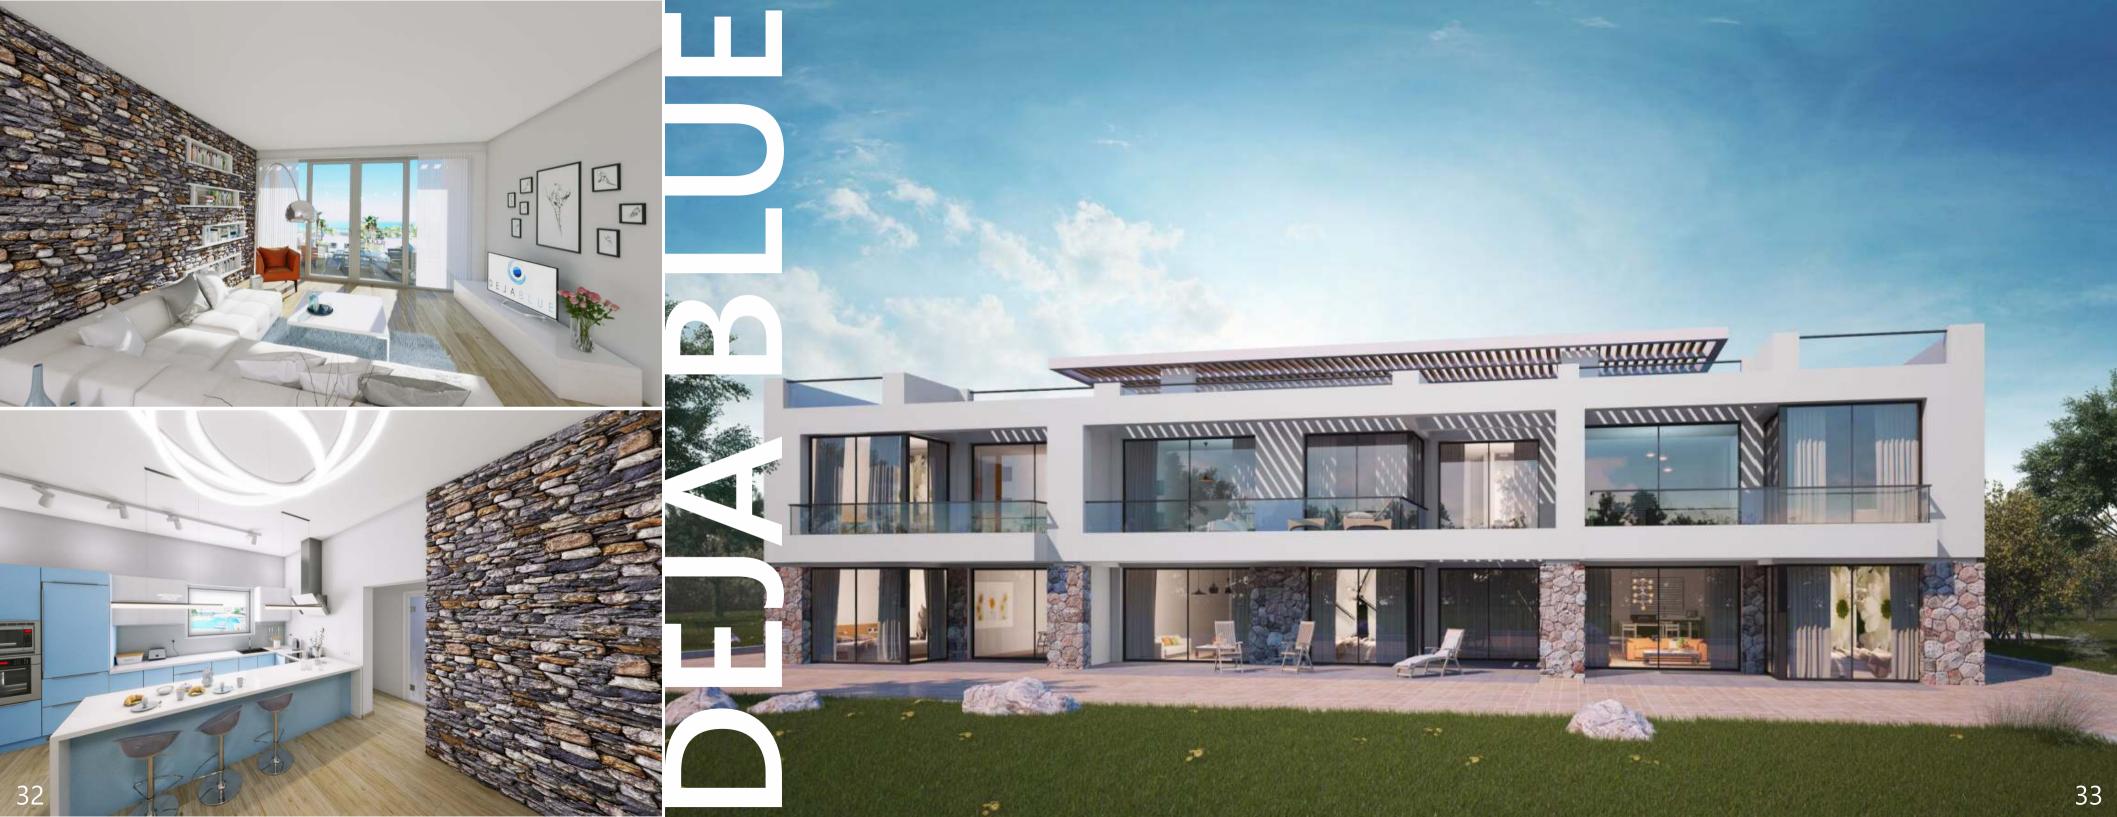

### **DEJA BLUE ECO WELLNESS RESORT**

Deja Blue is a beachfront project on the North coast of Cyprus, the very first resort on the island with the concept of eco-wellness. This development prides itself on its beautiful seafront location, just 100 metres away from the sea with the Kyrenia Mountain range as a backdrop.

At Deja Blue you will find an exceptional range of anti-ageing, rejuvenation and wellness services in addition to its focus on nutrition with foods grown at Deja Blue.

This project enjoys access to its own maintained beach with a beautiful blue lagoon, ideal for swimming and snorkelling. Facilities include spa, fully equipped gym, sauna, indoor heated pool, beach bar, a la carte restaurant and olympic sized communal pool in the main complex.