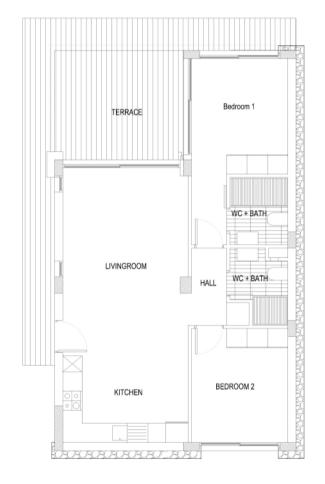

comprised of 174 properties, ranging from garden studio apartments to three-bedroom bungalows.

Residents will enjoy many facilities, including two outdoor swimming pools, gym, sauna, indoor heated pool, as well as restaurant & bar onsite.

Our design intention is to provide comfort and style, whilst embracing the Mediterranean feel and scenery. Thus, the project is set over several terraces, cascading from mountains towards the sea and maximizing the views and privacy.































BUNGALOW TYPE A 3+1 GROUND FLOOR PLAN



BUNGALOW TYPE A 3+1
ROOF FLOOR PLAN



BUNGALOW TYPE B 3+1 GROUND FLOOR PLAN



BUNGALOW TYPE B 3+1
ROOF FLOOR PLAN



For illustration purposes only.

For illustration purposes only.

2+1 GARDEN
APARTMENT FLOOR PLAN



2+1 GARDEN
APARTMENT FLOOR PLAN



2+1 PENTHOUSE

APARTMENT FLOOR PLAN



2+1 PENTHOUSE

APARTMENT FLOOR PLAN



For illustration purposes only.

For illustration purposes only.

79

78





STUDIO GARDEN FLOOR PLAN



1+1 DUPLEX PENTHOUSE GROUND FLOOR PLAN



1+1 DUPLEX PENTHOUSE FIRST FLOOR PLAN



1+1 DUPLEX PENTHOUSE ROOF FLOOR PLAN



For illustration purposes only.

For illustration purposes only.

### TATLISU MARINA

Ideal project for those who love the Mediterranean Sea as much as we do! Located only 150 meters from a maintained beach and only 250 meters from a lovely marina, this boutique development will allow you to truly explore the island from the sea.

The project features 52 apartments with options of cozy one-bedroom garden apartments and spacious one-bedroom and two-bedroom penthouses with private rooftop